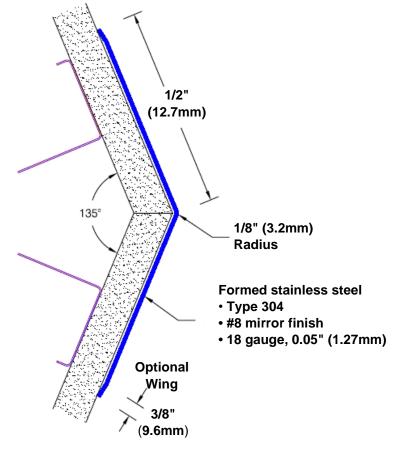

## Stainless Steel Corner Guard 108" x 1/2" x 1/2" x 135°

## Features:

- · Custom lengths, angles and wing sizes
- Available with 3/4" (19) radius
- Type 304 stainless steel
- Stock lengths: 4' (1219mm) & 8' (2438mm)