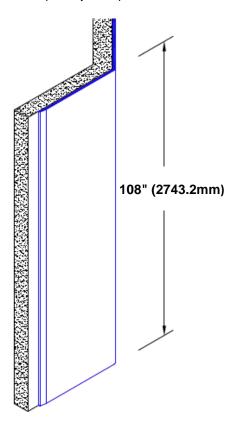

## Stainless Steel Corner Guard 108" x 1/2" x 1/2" x 135°

## Features:

- · Custom lengths, angles and wing sizes
- Available with 3/4" (19) radius
- Type 304 stainless steel
- Stock lengths: 4' (1219mm) & 8' (2438mm)