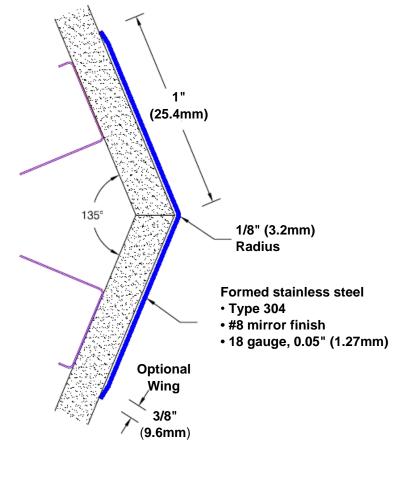

## Stainless Steel Corner Guard 108" x 1" x 1" x 135°

## Features:

- · Custom lengths, angles and wing sizes
- Available with 3/4" (19) radius
- Type 304 stainless steel
- Stock lengths: 4' (1219mm) & 8' (2438mm)