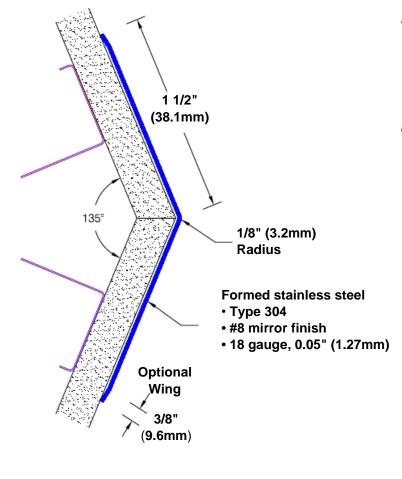

## Stainless Steel Corner Guard 108" x 1 1/2" x 1 1/2" x 135°

## Features:

- · Custom lengths, angles and wing sizes
- · Available with 3/4" (19) radius
- · Type 304 stainless steel
- Stock lengths: 4' (1219mm) & 8' (2438mm)