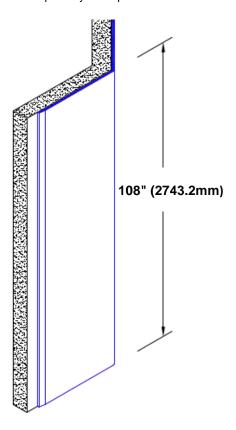

## Stainless Steel Corner Guard 108" x 1 1/2" x 1 1/2" x 135°

## Features:

- · Custom lengths, angles and wing sizes
- · Available with 3/4" (19) radius
- · Type 304 stainless steel
- Stock lengths: 4' (1219mm) & 8' (2438mm)