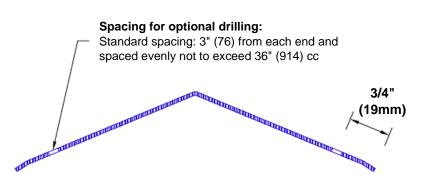

## **Mounting Options:**

Standard mounting

Adhesive:

Construction adhesive supplied separately

 Optional mounting Standard Drilling:

Clearance holes for #8 fastener wood screw.

Countersunk

Drilling:

#8 x 1 1/4" (31.75mm) oval head wood screw supplied separately as required.

Tel: 800-516-4036 <u>www.thecornerguardstore.com</u>

Fax: 952-303-3773 sales@thecornerguardstore.com