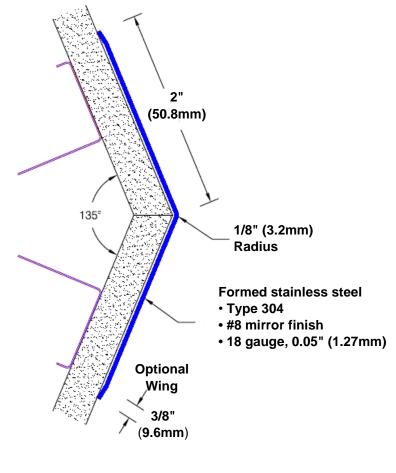

## Stainless Steel Corner Guard 108" x 2" x 2" x 135°

## Features:

- · Custom lengths, angles and wing sizes
- Available with 3/4" (19) radius
- Type 304 stainless steel
- Stock lengths: 4' (1219mm) & 8' (2438mm)