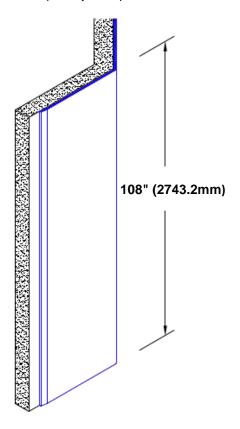

## Stainless Steel Corner Guard 108" x 2" x 2" x 135°

## Features:

- · Custom lengths, angles and wing sizes
- Available with 3/4" (19) radius
- Type 304 stainless steel
- Stock lengths: 4' (1219mm) & 8' (2438mm)