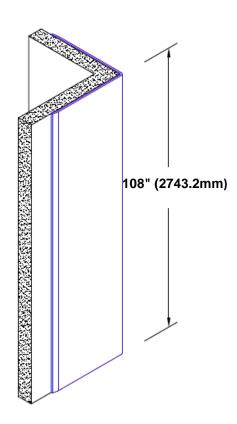

## Stainless Steel Corner Guard 108" x 2 1/2" x 2 1/2" x 90°

## Features:

- · Custom lengths, angles and wing sizes
- Available with 3/4" (19) radius
- Type 304 stainless steel
- Stock lengths: 4' (1219mm) & 8' (2438mm)