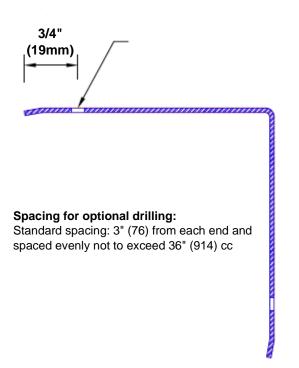

## Features:

- · Custom lengths, angles and wing sizes
- Available with 3/4" (19) radius
- Type 304 stainless steel
- Stock lengths: 4' (1219mm) & 8' (2438mm)

## Mounting Options:

 Standard mounting

Adhesive:

Construction adhesive supplied separately

 Optional mounting Standard Drilling:

Clearance holes for #8

fastener wood screw.

Countersunk

Drilling:

#8 x 1 1/4" (31.75mm) oval head wood screw supplied separately as required.

Tel: 800-516-4036

www.thecornerguardstore.com

Fax: 952-303-3773 sales@thecornerguardstore.com