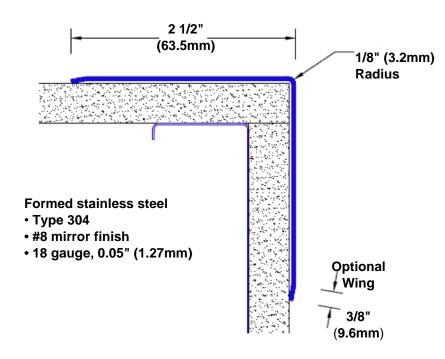

## Stainless Steel Corner Guard 108" x 2 1/2" x 2 1/2" x 90°

## Features:

- · Custom lengths, angles and wing sizes
- Available with 3/4" (19) radius
- Type 304 stainless steel
- Stock lengths: 4' (1219mm) & 8' (2438mm)