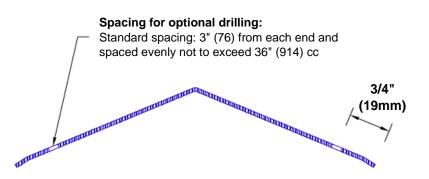

## **Mounting Options:**

Standard mounting
Adhasives

Adhesive:

Construction adhesive supplied separately

 Optional mounting Standard Drilling:

Clearance holes for #8 fastener wood screw.

Countersunk

Drilling:

#8 x 1 1/4" (31.75mm) oval head wood screw supplied separately as required.

Tel: 800-516-4036 <u>www.thecorr</u>

Fax: 952-303-3773 sales@thecornerguardstore.com