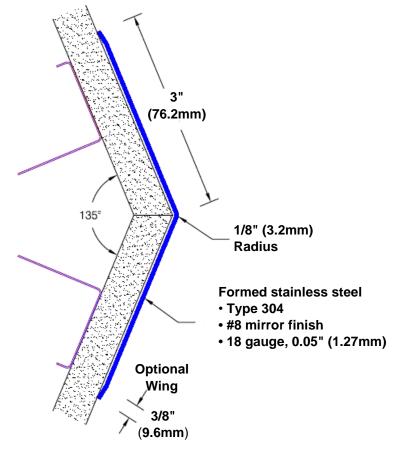

## Stainless Steel Corner Guard 108" x 3" x 3" x 135°

## Features:

- · Custom lengths, angles and wing sizes
- · Available with 3/4" (19) radius
- · Type 304 stainless steel
- Stock lengths: 4' (1219mm) & 8' (2438mm)