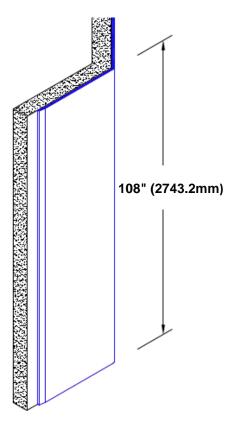

## **TheCornerGuardStore**

## Stainless Steel Corner Guard 108" x 3" x 3" x 135°



## Features:

- · Custom lengths, angles and wing sizes
- · Available with 3/4" (19) radius
- · Type 304 stainless steel
- Stock lengths: 4' (1219mm) & 8' (2438mm)

## **Mounting Options:**

Standard mounting
Adhasives

Adhesive:

Construction adhesive supplied separately

 Optional mounting Standard Drilling:

Clearance holes for #8 fastener wood screw.

Countersunk

Drilling:

#8 x 1 1/4" (31.75mm) oval head wood screw supplied separately as required.







Tel: 800-516-4036 <u>www.thecorr</u>

Fax: 952-303-3773 sales@thecornerguardstore.com