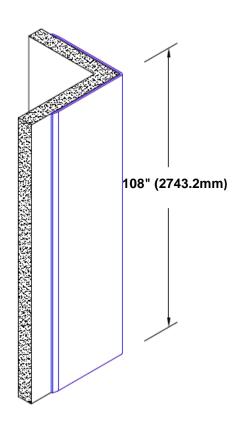

## Stainless Steel Corner Guard 108" x 3 1/2" x 3 1/2" x 90°

## Features:

- · Custom lengths, angles and wing sizes
- Available with 3/4" (19) radius
- · Type 304 stainless steel
- Stock lengths: 4' (1219mm) & 8' (2438mm)