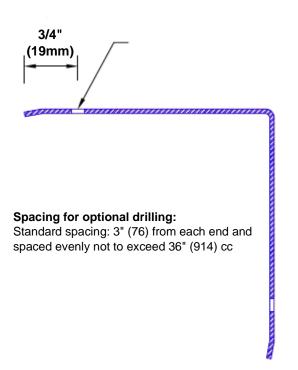

## Features:

- · Custom lengths, angles and wing sizes
- Available with 3/4" (19) radius
- · Type 304 stainless steel
- Stock lengths: 4' (1219mm) & 8' (2438mm)

## **Mounting Options:**

Standard mounting Adhesive:

Construction adhesive supplied separately

 Optional mounting Standard Drilling:

Clearance holes for #8 fastener wood screw.

Countersunk

Drilling:

#8 x 1 1/4" (31.75mm) oval head wood screw supplied separately as required.