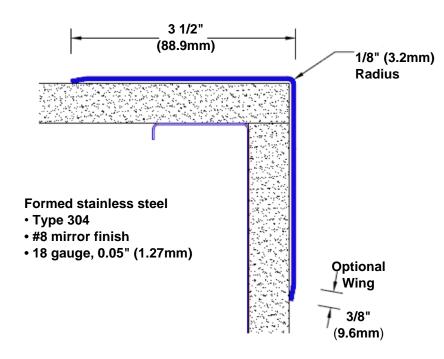

## Stainless Steel Corner Guard 108" x 3 1/2" x 3 1/2" x 90°

## Features:

- · Custom lengths, angles and wing sizes
- Available with 3/4" (19) radius
- · Type 304 stainless steel
- Stock lengths: 4' (1219mm) & 8' (2438mm)

## **Mounting Options:**

Standard mounting Adhesive:

Construction adhesive supplied separately

 Optional mounting Standard Drilling:

Clearance holes for #8 fastener wood screw.

Countersunk

Drilling:

#8 x 1 1/4" (31.75mm) oval head wood screw supplied separately as required.