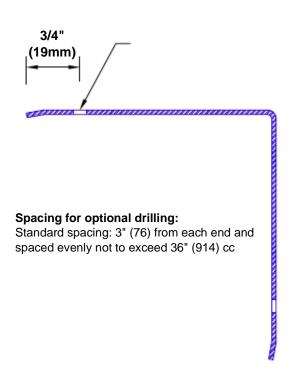

## Features:

- · Custom lengths, angles and wing sizes
- Available with 3/4" (19) radius
- Type 304 stainless steel
- Stock lengths: 4' (1219mm) & 8' (2438mm)

## **Mounting Options:**

 Standard mounting

Adhesive:

Construction adhesive supplied separately

 Optional mounting Standard

Drilling:

Clearance holes for #8 fastener wood screw.

Countersunk

Drilling:

#8 x 1 1/4" (31.75mm) oval head wood screw supplied separately as required.

Tel: 800-516-4036

www.thecornerguardstore.com

Fax: 952-303-3773 sales@thecornerguardstore.com