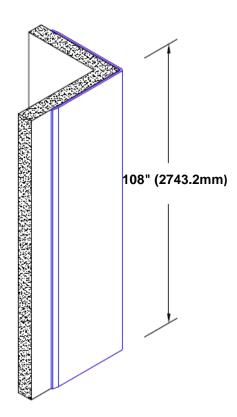

## Stainless Steel Corner Guard 108" x 4" x 4" x 90°

## Features:

- · Custom lengths, angles and wing sizes
- Available with 3/4" (19) radius
- Type 304 stainless steel
- Stock lengths: 4' (1219mm) & 8' (2438mm)