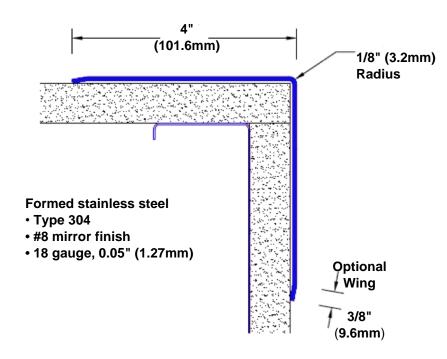

## Stainless Steel Corner Guard 108" x 4" x 4" x 90°

## Features:

- · Custom lengths, angles and wing sizes
- Available with 3/4" (19) radius
- Type 304 stainless steel
- Stock lengths: 4' (1219mm) & 8' (2438mm)