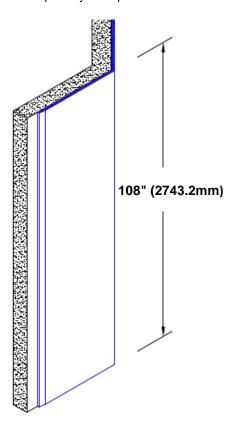

## Stainless Steel Corner Guard 108" x 4 1/2" x 4 1/2" x 135°

## Features:

- · Custom lengths, angles and wing sizes
- · Available with 3/4" (19) radius
- Type 304 stainless steel
- Stock lengths: 4' (1219mm) & 8' (2438mm)