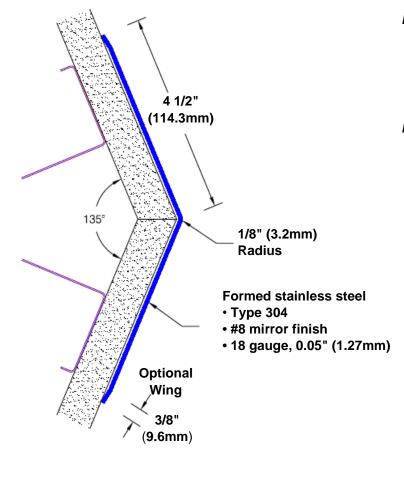

## Stainless Steel Corner Guard 108" x 4 1/2" x 4 1/2" x 135°

## Features:

- · Custom lengths, angles and wing sizes
- · Available with 3/4" (19) radius
- Type 304 stainless steel
- Stock lengths: 4' (1219mm) & 8' (2438mm)