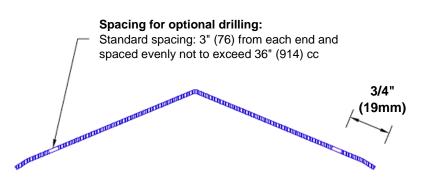

## **Mounting Options:**

Standard mounting
Adhasives

Adhesive:

Construction adhesive supplied separately

 Optional mounting Standard Drilling:

Clearance holes for #8 fastener wood screw.

Countersunk

Drilling:

#8 x 1 1/4" (31.75mm) oval head wood screw supplied separately as required.

Tel: 800-516-4036 www.thecornerguardstore.com

Fax: 952-303-3773 sales@thecornerguardstore.com