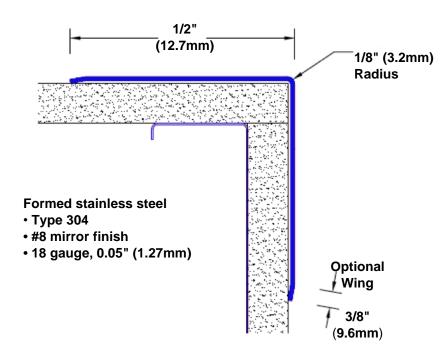

## Stainless Steel Corner Guard 120" x 1/2" x 1/2" x 90°

## Features:

- · Custom lengths, angles and wing sizes
- Available with 3/4" (19) radius
- Type 304 stainless steel
- Stock lengths: 4' (1219mm) & 8' (2438mm)