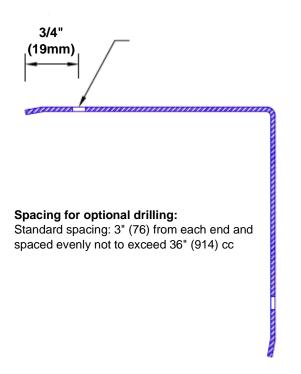

## **Mounting Options:**

Standard mounting
Adhosive:

Adhesive:

Construction adhesive supplied separately

 Optional mounting Standard Drilling:

Clearance holes for #8 fastener wood screw.

Countersunk

Drilling:

#8 x 1 1/4" (31.75mm) oval head wood screw supplied separately as required.

Tel: 800-516-4036 www.t

Fax: 952-303-3773

www.thecornerguardstore.com

sales@thecornerguardstore.com