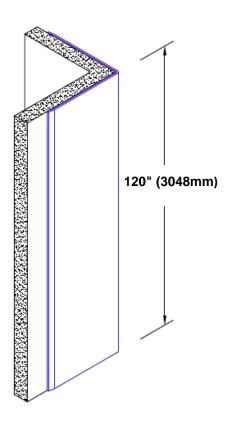

## **TheCornerGuardStore**

## Stainless Steel Corner Guard 120" x 1/2" x 1/2" x 90°



## Features:

- · Custom lengths, angles and wing sizes
- Available with 3/4" (19) radius
- Type 304 stainless steel
- Stock lengths: 4' (1219mm) & 8' (2438mm)

## **Mounting Options:**

Standard mounting
Adhosive:

Adhesive:

Construction adhesive supplied separately

 Optional mounting Standard Drilling:

Clearance holes for #8 fastener wood screw.

Countersunk

Drilling:

#8 x 1 1/4" (31.75mm) oval head wood screw supplied separately as required.







Tel: 800-516-4036 www.t

Fax: 952-303-3773

www.thecornerguardstore.com

sales@thecornerguardstore.com