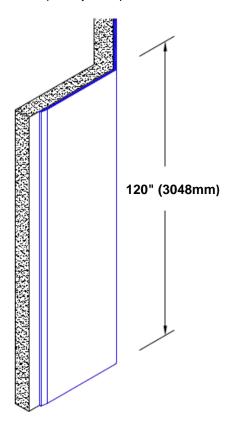

## **TheCornerGuardStore**

## Stainless Steel Corner Guard 120" x 3/4" x 3/4" x 135°



## Features:

- · Custom lengths, angles and wing sizes
- Available with 3/4" (19) radius
- Type 304 stainless steel
- Stock lengths: 4' (1219mm) & 8' (2438mm)

## Mounting Options:

 Standard mounting

Adhesive:

Construction adhesive supplied separately

 Optional mounting Standard Drilling:

> Clearance holes for #8 fastener wood screw.

Countersunk

Drilling:

#8 x 1 1/4" (31.75mm) oval head wood screw supplied separately as required.







Tel: 800-516-4036

www.thecornerguardstore.com

Fax: 952-303-3773 sales@thecornerguardstore.com