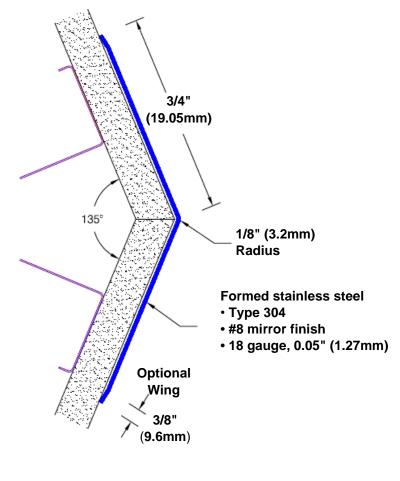

## Stainless Steel Corner Guard 120" x 3/4" x 3/4" x 135°

## Features:

- · Custom lengths, angles and wing sizes
- Available with 3/4" (19) radius
- Type 304 stainless steel
- Stock lengths: 4' (1219mm) & 8' (2438mm)