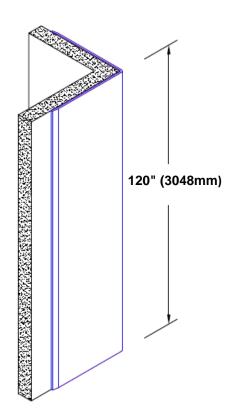

## Stainless Steel Corner Guard 120" x 1" x 1" x 90°

## Features:

- · Custom lengths, angles and wing sizes
- Available with 3/4" (19) radius
- Type 304 stainless steel
- Stock lengths: 4' (1219mm) & 8' (2438mm)