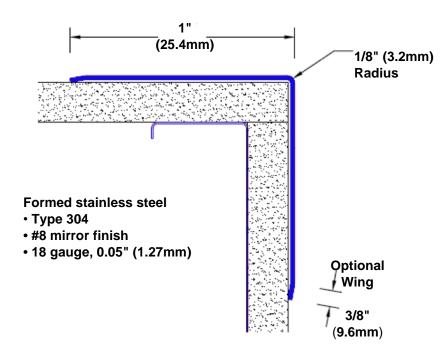

## Stainless Steel Corner Guard 120" x 1" x 1" x 90°

## Features:

- · Custom lengths, angles and wing sizes
- Available with 3/4" (19) radius
- Type 304 stainless steel
- Stock lengths: 4' (1219mm) & 8' (2438mm)

## **Mounting Options:**

 Standard mounting

Adhesive:

Construction adhesive supplied separately

 Optional mounting Standard Drilling:

> Clearance holes for #8 fastener wood screw.

Countersunk

Drilling:

#8 x 1 1/4" (31.75mm) oval head wood screw supplied separately as required.

Tel: 800-516-4036 www.thecornerguardstore.com

Fax: 952-303-3773

sales@thecornerguardstore.com