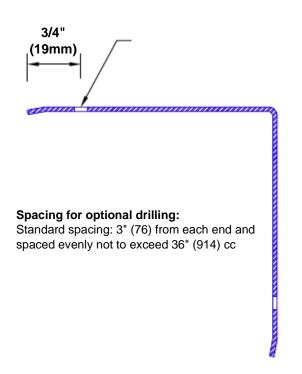

## **Mounting Options:**

 Standard mounting

Adhesive:

Construction adhesive supplied separately

 Optional mounting Standard Drilling:

> Clearance holes for #8 fastener wood screw.

Countersunk

Drilling:

#8 x 1 1/4" (31.75mm) oval head wood screw supplied separately as required.

Tel: 800-516-4036 www.thecornerguardstore.com

Fax: 952-303-3773

sales@thecornerguardstore.com