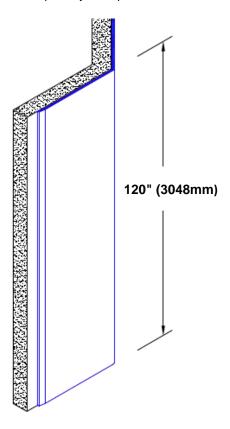

## Stainless Steel Corner Guard 120" x 1 1/2" x 1 1/2" x 135°

## Features:

- · Custom lengths, angles and wing sizes
- Available with 3/4" (19) radius
- Type 304 stainless steel
- Stock lengths: 4' (1219mm) & 8' (2438mm)