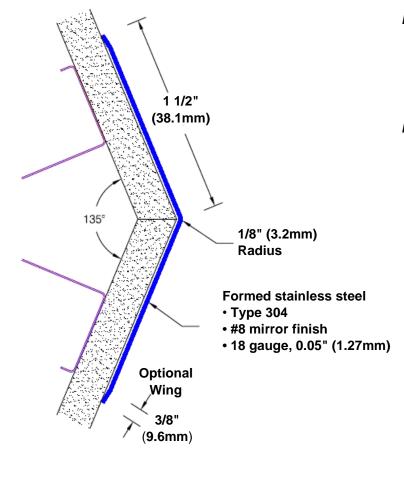

## Stainless Steel Corner Guard 120" x 1 1/2" x 1 1/2" x 135°

## Features:

- · Custom lengths, angles and wing sizes
- Available with 3/4" (19) radius
- Type 304 stainless steel
- Stock lengths: 4' (1219mm) & 8' (2438mm)