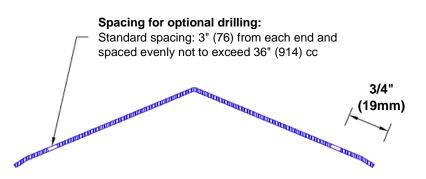

## **Mounting Options:**

Standard mounting
Adhesive:

Adhesive:

Construction adhesive supplied separately

 Optional mounting Standard Drilling:

Clearance holes for #8 fastener wood screw.

Countersunk

Drilling:

#8 x 1 1/4" (31.75mm) oval head wood screw supplied separately as required.

Tel: 800-516-4036

www.thecornerguardstore.com

Fax: 952-303-3773 sales@thecornerguardstore.com