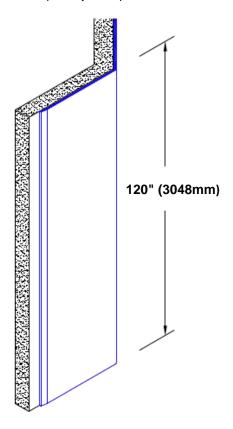

## Stainless Steel Corner Guard 120" x 2" x 2" x 135°

## Features:

- · Custom lengths, angles and wing sizes
- Available with 3/4" (19) radius
- Type 304 stainless steel
- Stock lengths: 4' (1219mm) & 8' (2438mm)