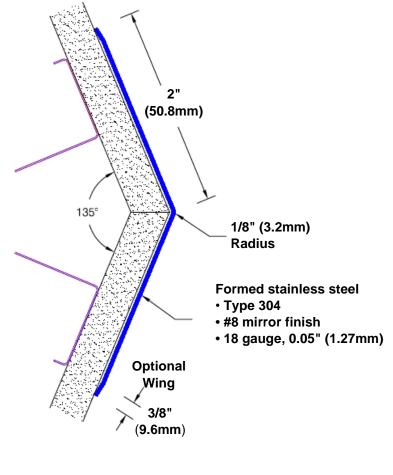

## Stainless Steel Corner Guard 120" x 2" x 2" x 135°

## Features:

- · Custom lengths, angles and wing sizes
- Available with 3/4" (19) radius
- Type 304 stainless steel
- Stock lengths: 4' (1219mm) & 8' (2438mm)