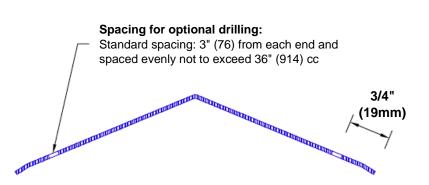

## Mounting Options:

 Standard mounting

Adhesive:

Construction adhesive supplied separately

 Optional mounting Standard Drilling:

> Clearance holes for #8 fastener wood screw.

Countersunk

Drilling:

#8 x 1 1/4" (31.75mm) oval head wood screw supplied separately as required.

Tel: 800-516-4036

www.thecornerguardstore.com

Fax: 952-303-3773 sales@thecornerguardstore.com