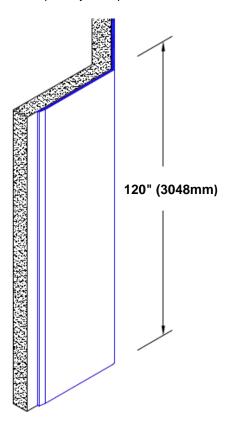

## Stainless Steel Corner Guard 120" x 2 1/2" x 2 1/2" x 135°

## Features:

- · Custom lengths, angles and wing sizes
- Available with 3/4" (19) radius
- Type 304 stainless steel
- Stock lengths: 4' (1219mm) & 8' (2438mm)