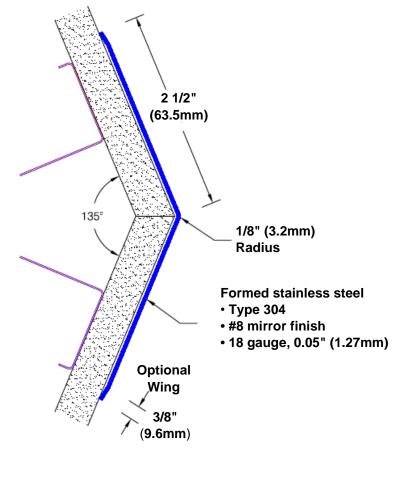

## Stainless Steel Corner Guard 120" x 2 1/2" x 2 1/2" x 135°

## Features:

- · Custom lengths, angles and wing sizes
- Available with 3/4" (19) radius
- Type 304 stainless steel
- Stock lengths: 4' (1219mm) & 8' (2438mm)