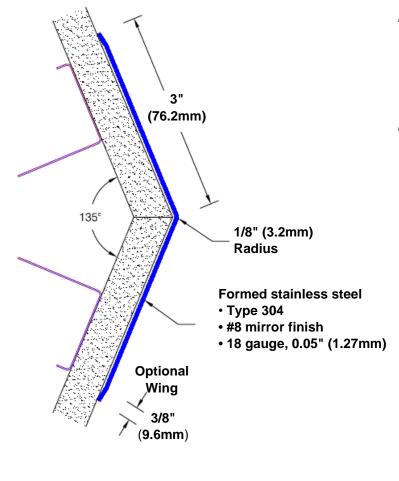

## Stainless Steel Corner Guard 120" x 3" x 3" x 135°

## Features:

- · Custom lengths, angles and wing sizes
- Available with 3/4" (19) radius
- Type 304 stainless steel
- Stock lengths: 4' (1219mm) & 8' (2438mm)