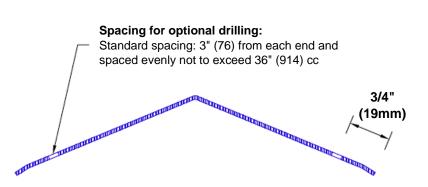

## **Mounting Options:**

Standard mounting

Adhesive:

Construction adhesive supplied separately

 Optional mounting Standard Drilling:

Clearance holes for #8 fastener wood screw.

Countersunk

Drilling:

#8 x 1 1/4" (31.75mm) oval head wood screw supplied separately as required.

Tel: 800-516-4036 <u>www.thecornerguardstore.com</u>

Fax: 952-303-3773 sales@thecornerguardstore.com