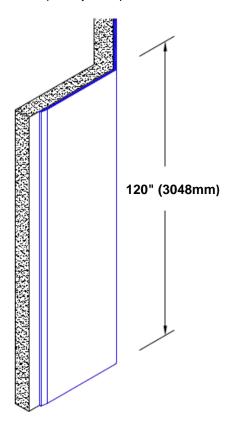

## **TheCornerGuardStore**

## Stainless Steel Corner Guard 120" x 3" x 3" x 135°



## Features:

- · Custom lengths, angles and wing sizes
- Available with 3/4" (19) radius
- Type 304 stainless steel
- Stock lengths: 4' (1219mm) & 8' (2438mm)

## **Mounting Options:**

Standard mounting

Adhesive:

Construction adhesive supplied separately

 Optional mounting Standard Drilling:

Clearance holes for #8 fastener wood screw.

Countersunk

Drilling:

#8 x 1 1/4" (31.75mm) oval head wood screw supplied separately as required.







Tel: 800-516-4036 <u>www.thecornerguardstore.com</u>

Fax: 952-303-3773 sales@thecornerguardstore.com