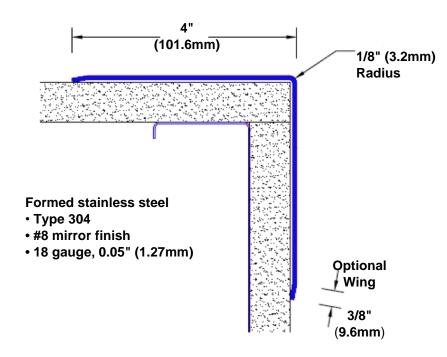

## Stainless Steel Corner Guard 120" x 4" x 4" x 90°

## Features:

- · Custom lengths, angles and wing sizes
- Available with 3/4" (19) radius
- Type 304 stainless steel
- Stock lengths: 4' (1219mm) & 8' (2438mm)

## **Mounting Options:**

 Standard mounting

Adhesive:

Construction adhesive supplied separately

 Optional mounting Standard

Drilling:

Clearance holes for #8 fastener wood screw.

Countersunk

Drilling:

#8 x 1 1/4" (31.75mm) oval head wood screw supplied separately as required.

www.thecornerguardstore.com Tel: 800-516-4036

Fax: 952-303-3773 sales@thecornerguardstore.com