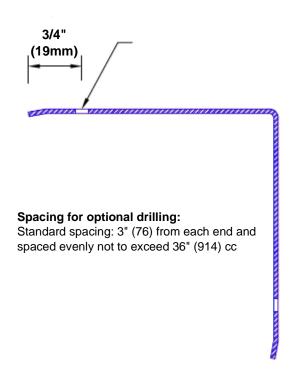

## **Mounting Options:**

 Standard mounting

Adhesive:

Construction adhesive supplied separately

 Optional mounting Standard

Drilling:

Clearance holes for #8 fastener wood screw.

Countersunk

Drilling:

#8 x 1 1/4" (31.75mm) oval head wood screw supplied separately as required.

www.thecornerguardstore.com Tel: 800-516-4036

Fax: 952-303-3773 sales@thecornerguardstore.com