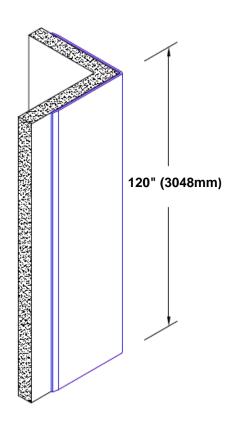

## Stainless Steel Corner Guard 120" x 4" x 4" x 90°

## Features:

- · Custom lengths, angles and wing sizes
- Available with 3/4" (19) radius
- Type 304 stainless steel
- Stock lengths: 4' (1219mm) & 8' (2438mm)