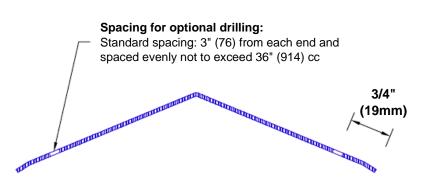

## Mounting Options:

 Standard mounting

Adhesive:

Construction adhesive supplied separately

 Optional mounting Standard Drilling:

> Clearance holes for #8 fastener wood screw.

Countersunk

Drilling:

#8 x 1 1/4" (31.75mm) oval head wood screw supplied separately as required.

Tel: 800-516-4036

www.thecornerguardstore.com

Fax: 952-303-3773 sales@thecornerguardstore.com