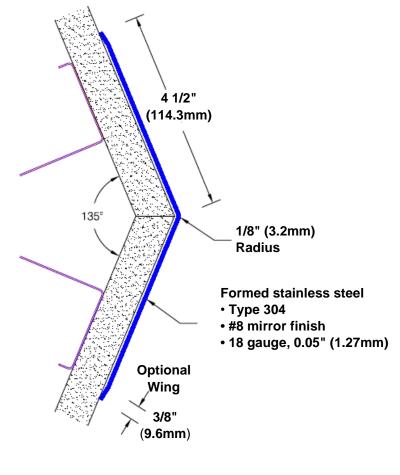

## Stainless Steel Corner Guard 120" x 4 1/2" x 4 1/2" x 135°

## Features:

- · Custom lengths, angles and wing sizes
- Available with 3/4" (19) radius
- Type 304 stainless steel
- Stock lengths: 4' (1219mm) & 8' (2438mm)