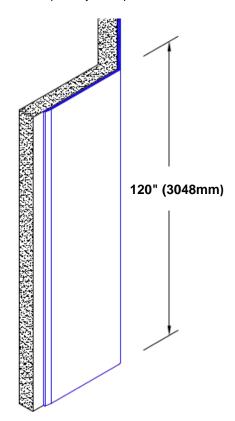

## Stainless Steel Corner Guard 120" x 4 1/2" x 4 1/2" x 135°

## Features:

- · Custom lengths, angles and wing sizes
- Available with 3/4" (19) radius
- Type 304 stainless steel
- Stock lengths: 4' (1219mm) & 8' (2438mm)