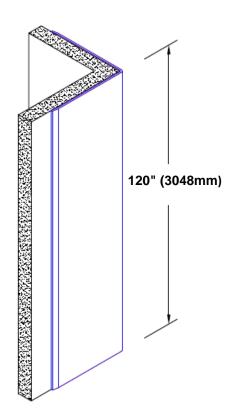

## **TheCornerGuardStore**

## Stainless Steel Corner Guard 120" x 4 1/2" x 4 1/2" x 90°



## Features:

- · Custom lengths, angles and wing sizes
- Available with 3/4" (19) radius
- · Type 304 stainless steel
- Stock lengths: 4' (1219mm) & 8' (2438mm)

## **Mounting Options:**

Standard mounting Adhesive:

Construction adhesive supplied separately

 Optional mounting Standard Drilling:

Clearance holes for #8 fastener wood screw.

Countersunk

Drilling:

#8 x 1 1/4" (31.75mm) oval head wood screw supplied separately as required.







Tel: 800-516-4036 <u>www.thecornerguardstore.com</u>

Fax: 952-303-3773 sales@thecornerguardstore.com