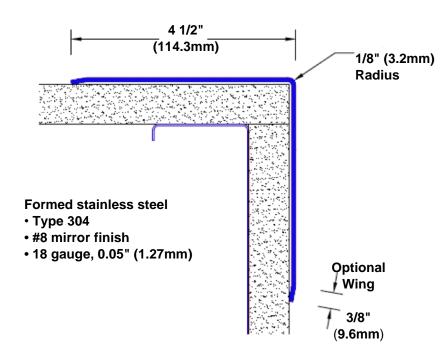

## Stainless Steel Corner Guard 120" x 4 1/2" x 4 1/2" x 90°

## Features:

- · Custom lengths, angles and wing sizes
- Available with 3/4" (19) radius
- · Type 304 stainless steel
- Stock lengths: 4' (1219mm) & 8' (2438mm)