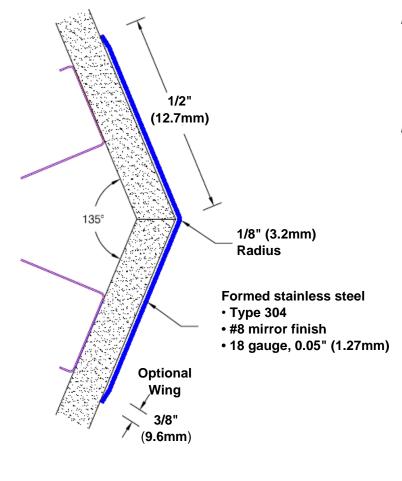

## Stainless Steel Corner Guard 24" x 1/2" x 1/2" x 135°

## Features:

- · Custom lengths, angles and wing sizes
- Available with 3/4" (19) radius
- · Type 304 stainless steel
- Stock lengths: 4' (1219mm) & 8' (2438mm)