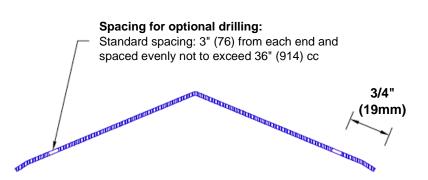

## **Mounting Options:**

Standard mounting
Adhasives

Adhesive:

Construction adhesive supplied separately

 Optional mounting Standard Drilling:

Clearance holes for #8 fastener wood screw.

Countersunk

Drilling:

#8 x 1 1/4" (31.75mm) oval head wood screw supplied separately as required.

Tel: 800-516-4036 www.thecornerguardstore.com

Fax: 952-303-3773 sales@thecornerguardstore.com