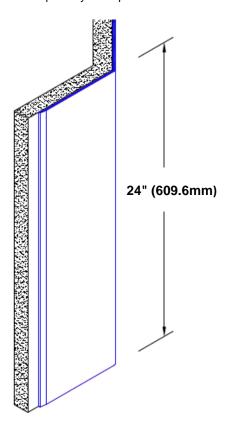

## **TheCornerGuardStore**

## Stainless Steel Corner Guard 24" x 1/2" x 1/2" x 135°



## Features:

- · Custom lengths, angles and wing sizes
- Available with 3/4" (19) radius
- · Type 304 stainless steel
- Stock lengths: 4' (1219mm) & 8' (2438mm)

## **Mounting Options:**

Standard mounting
Adhasives

Adhesive:

Construction adhesive supplied separately

 Optional mounting Standard Drilling:

Clearance holes for #8 fastener wood screw.

Countersunk

Drilling:

#8 x 1 1/4" (31.75mm) oval head wood screw supplied separately as required.







Tel: 800-516-4036 www.thecornerguardstore.com

Fax: 952-303-3773 sales@thecornerguardstore.com