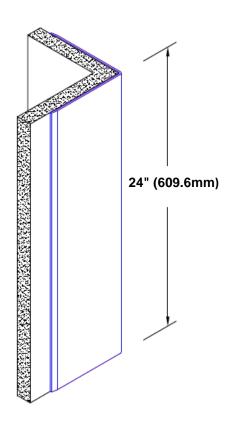

## **TheCornerGuardStore**

## Stainless Steel Corner Guard 24" x 1/2" x 1/2" x 90°



## Features:

- · Custom lengths, angles and wing sizes
- Available with 3/4" (19) radius
- Type 304 stainless steel
- Stock lengths: 4' (1219mm) & 8' (2438mm)

## **Mounting Options:**

Standard mounting
Adhesive:

Adhesive:

Construction adhesive supplied separately

 Optional mounting Standard Drilling:

Clearance holes for #8 fastener wood screw.

Countersunk

Drilling:

#8 x 1 1/4" (31.75mm) oval head wood screw supplied separately as required.







Tel: 800-516-4036 <u>www.thecornerguardstore.com</u>

Fax: 952-303-3773 sales@thecornerguardstore.com