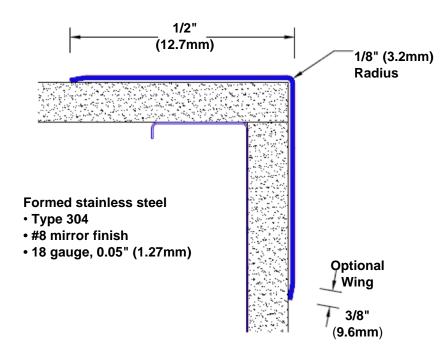

## Stainless Steel Corner Guard 24" x 1/2" x 1/2" x 90°

## Features:

- · Custom lengths, angles and wing sizes
- Available with 3/4" (19) radius
- Type 304 stainless steel
- Stock lengths: 4' (1219mm) & 8' (2438mm)