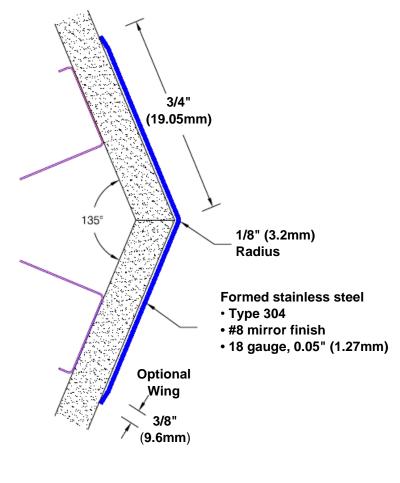

## Stainless Steel Corner Guard 24" x 3/4" x 3/4" x 135°

## Features:

- · Custom lengths, angles and wing sizes
- Available with 3/4" (19) radius
- Type 304 stainless steel
- Stock lengths: 4' (1219mm) & 8' (2438mm)