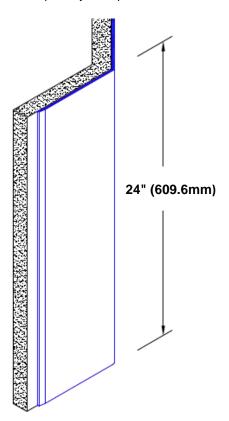

## **TheCornerGuardStore**

## Stainless Steel Corner Guard 24" x 3/4" x 3/4" x 135°



## Features:

- · Custom lengths, angles and wing sizes
- Available with 3/4" (19) radius
- Type 304 stainless steel
- Stock lengths: 4' (1219mm) & 8' (2438mm)

## Mounting Options:

 Standard mounting

Adhesive:

Construction adhesive supplied separately

 Optional mounting Standard Drilling:

> Clearance holes for #8 fastener wood screw.

Countersunk

Drilling:

#8 x 1 1/4" (31.75mm) oval head wood screw supplied separately as required.







Tel: 800-516-4036

www.thecornerguardstore.com

Fax: 952-303-3773 sales@thecornerguardstore.com