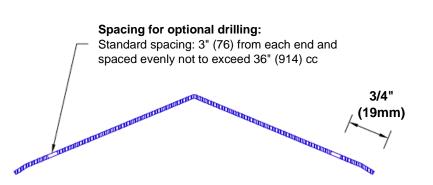

## Mounting Options:

 Standard mounting

Adhesive:

Construction adhesive supplied separately

 Optional mounting Standard Drilling:

> Clearance holes for #8 fastener wood screw.

Countersunk

Drilling:

#8 x 1 1/4" (31.75mm) oval head wood screw supplied separately as required.

Tel: 800-516-4036

www.thecornerguardstore.com

Fax: 952-303-3773 sales@thecornerguardstore.com