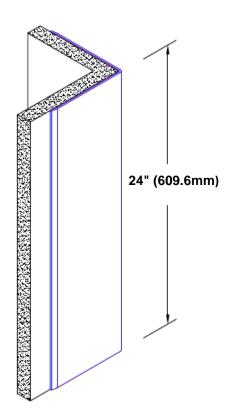

## **TheCornerGuardStore**

## Stainless Steel Corner Guard 24" x 3/4" x 3/4" x 90°



## Features:

- · Custom lengths, angles and wing sizes
- Available with 3/4" (19) radius
- Type 304 stainless steel
- Stock lengths: 4' (1219mm) & 8' (2438mm)

## Mounting Options:

 Standard mounting

Adhesive:

Construction adhesive supplied separately

 Optional mounting Standard Drilling:

> Clearance holes for #8 fastener wood screw.

Countersunk

Drilling:

#8 x 1 1/4" (31.75mm) oval head wood screw supplied separately as required.







Tel: 800-516-4036

www.thecornerguardstore.com

Fax: 952-303-3773 sales@thecornerguardstore.com