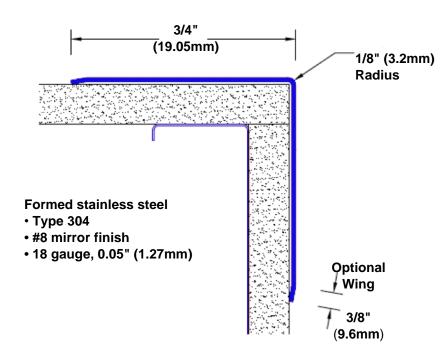

## Stainless Steel Corner Guard 24" x 3/4" x 3/4" x 90°

## Features:

- · Custom lengths, angles and wing sizes
- Available with 3/4" (19) radius
- Type 304 stainless steel
- Stock lengths: 4' (1219mm) & 8' (2438mm)