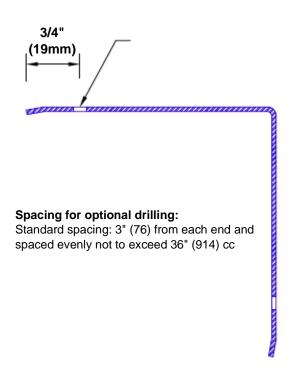

## Mounting Options:

 Standard mounting

Adhesive:

Construction adhesive supplied separately

 Optional mounting Standard Drilling:

> Clearance holes for #8 fastener wood screw.

Countersunk

Drilling:

#8 x 1 1/4" (31.75mm) oval head wood screw supplied separately as required.

Tel: 800-516-4036

www.thecornerguardstore.com

Fax: 952-303-3773 sales@thecornerguardstore.com