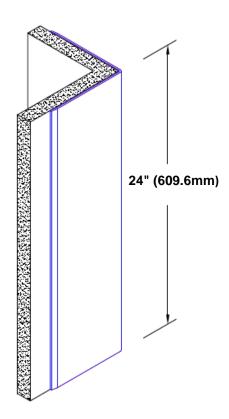

## **TheCornerGuardStore**

## Stainless Steel Corner Guard 24" x 1" x 1" x 90°



## Features:

- · Custom lengths, angles and wing sizes
- Available with 3/4" (19) radius
- Type 304 stainless steel
- Stock lengths: 4' (1219mm) & 8' (2438mm)

## **Mounting Options:**

Standard mounting
Adhesive:

Adhesive:

Construction adhesive supplied separately

Optional mounting Standard

Drilling:

Clearance holes for #8 fastener wood screw.

Countersunk

Drilling:

#8 x 1 1/4" (31.75mm) oval head wood screw supplied separately as required.







Tel: 800-516-4036 www

Fax: 952-303-3773

www.thecornerguardstore.com

sales@thecornerguardstore.com