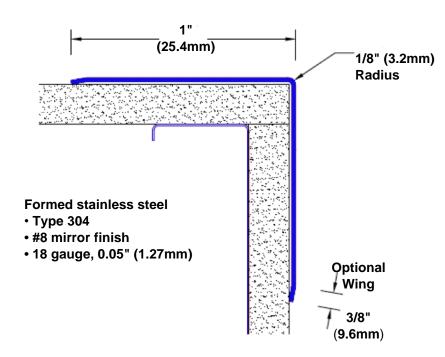

## Stainless Steel Corner Guard 24" x 1" x 1" x 90°

## Features:

- · Custom lengths, angles and wing sizes
- Available with 3/4" (19) radius
- Type 304 stainless steel
- Stock lengths: 4' (1219mm) & 8' (2438mm)

## **Mounting Options:**

Standard mounting
Adhesive:

Adhesive:

Construction adhesive supplied separately

Optional mounting Standard

Drilling:

Clearance holes for #8 fastener wood screw.

Countersunk

Drilling:

#8 x 1 1/4" (31.75mm) oval head wood screw supplied separately as required.

Tel: 800-516-4036 www

Fax: 952-303-3773

www.thecornerguardstore.com

sales@thecornerguardstore.com