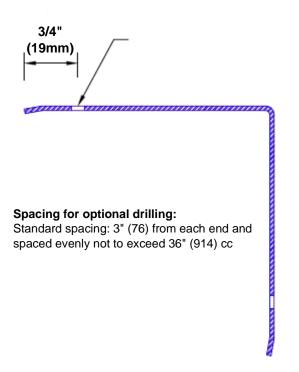

## **Mounting Options:**

Standard mounting
Adhesive:

Adhesive:

Construction adhesive supplied separately

Optional mounting Standard

Drilling:

Clearance holes for #8 fastener wood screw.

Countersunk

Drilling:

#8 x 1 1/4" (31.75mm) oval head wood screw supplied separately as required.

Tel: 800-516-4036 www

Fax: 952-303-3773

www.thecornerguardstore.com

sales@thecornerguardstore.com