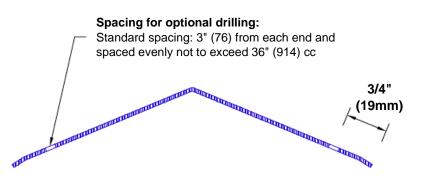

## **Mounting Options:**

Standard mounting
Adhasives

Adhesive:

Construction adhesive supplied separately

 Optional mounting Standard Drilling:

Clearance holes for #8 fastener wood screw.

Countersunk

Drilling:

#8 x 1 1/4" (31.75mm) oval head wood screw supplied separately as required.

Tel: 800-516-4036 <u>www.theco</u>

Fax: 952-303-3773 sales@thecornerguardstore.com

www.thecornerguardstore.com

CG-SS8-18242-135