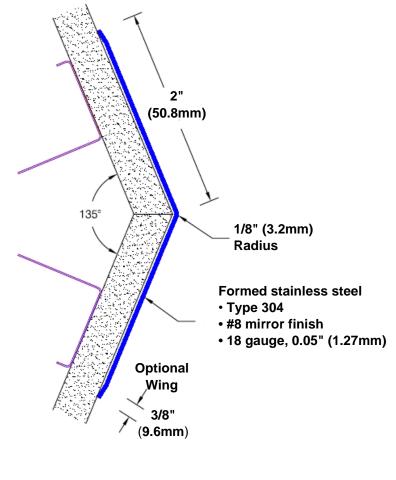

## Stainless Steel Corner Guard 24" x 2" x 2" x 135°

## Features:

- · Custom lengths, angles and wing sizes
- Available with 3/4" (19) radius
- Type 304 stainless steel
- Stock lengths: 4' (1219mm) & 8' (2438mm)