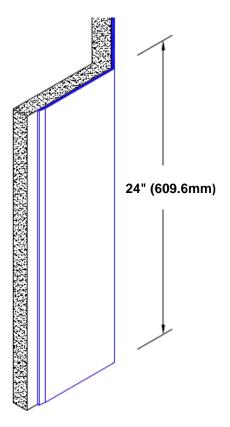

## **TheCornerGuardStore**

## Stainless Steel Corner Guard 24" x 2" x 2" x 135°



## Features:

- · Custom lengths, angles and wing sizes
- Available with 3/4" (19) radius
- Type 304 stainless steel
- Stock lengths: 4' (1219mm) & 8' (2438mm)

## **Mounting Options:**

Standard mounting
Adhasives

Adhesive:

Construction adhesive supplied separately

 Optional mounting Standard Drilling:

Clearance holes for #8 fastener wood screw.

Countersunk

Drilling:

#8 x 1 1/4" (31.75mm) oval head wood screw supplied separately as required.







Tel: 800-516-4036 <u>www.theco</u>

Fax: 952-303-3773 sales@thecornerguardstore.com

www.thecornerguardstore.com

CG-SS8-18242-135