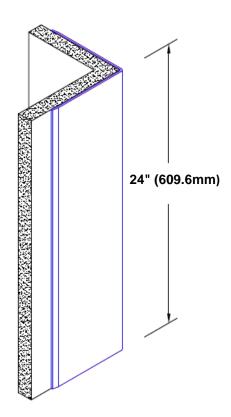

## Stainless Steel Corner Guard 24" x 2" x 2" x 90°

## Features:

- · Custom lengths, angles and wing sizes
- Available with 3/4" (19) radius
- · Type 304 stainless steel
- Stock lengths: 4' (1219mm) & 8' (2438mm)