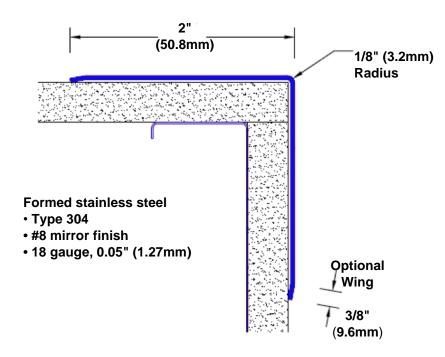

## Stainless Steel Corner Guard 24" x 2" x 2" x 90°

## Features:

- · Custom lengths, angles and wing sizes
- Available with 3/4" (19) radius
- · Type 304 stainless steel
- Stock lengths: 4' (1219mm) & 8' (2438mm)