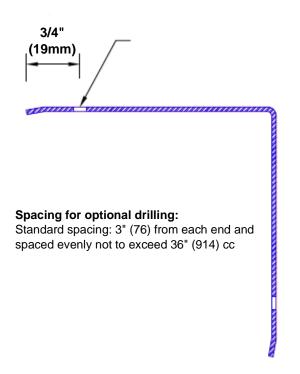

## **Mounting Options:**

Standard mounting
 Adhasives

Adhesive:

Construction adhesive supplied separately

Optional mounting Standard

Drilling:
Clearance holes for #8

fastener wood screw.

Countersunk

Drilling:

#8 x 1 1/4" (31.75mm) oval head wood screw supplied separately as required.

Tel: 800-516-4036 <u>www.thecornerguardstore.com</u>

Fax: 952-303-3773 sales@thecornerguardstore.com