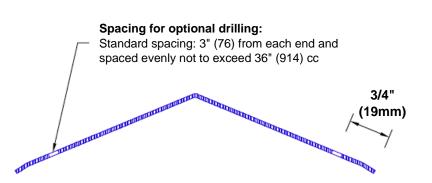

## **Mounting Options:**

Standard mounting
Adhesive:

Adhesive:

Construction adhesive supplied separately

 Optional mounting Standard Drilling:

Clearance holes for #8 fastener wood screw.

Countersunk

Drilling:

#8 x 1 1/4" (31.75mm) oval head wood screw supplied separately as required.

Tel: 800-516-4036 <u>www.thecornerguardstore.com</u>

Fax: 952-303-3773 sales@thecornerguardstore.com