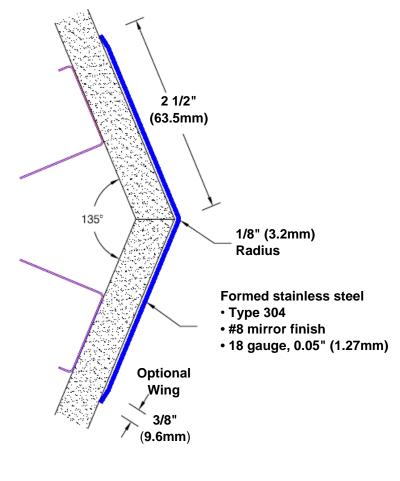

## Stainless Steel Corner Guard 24" x 2 1/2" x 2 1/2" x 135°

## Features:

- · Custom lengths, angles and wing sizes
- Available with 3/4" (19) radius
- Type 304 stainless steel
- Stock lengths: 4' (1219mm) & 8' (2438mm)