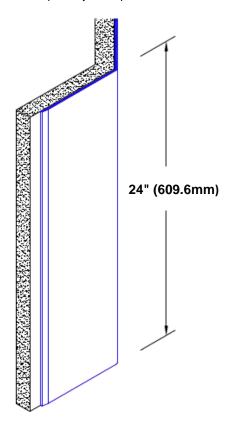

## **TheCornerGuardStore**

## Stainless Steel Corner Guard 24" x 2 1/2" x 2 1/2" x 135°



## Features:

- · Custom lengths, angles and wing sizes
- Available with 3/4" (19) radius
- Type 304 stainless steel
- Stock lengths: 4' (1219mm) & 8' (2438mm)

## **Mounting Options:**

Standard mounting
Adhesive:

Adhesive:

Construction adhesive supplied separately

 Optional mounting Standard Drilling:

Clearance holes for #8 fastener wood screw.

Countersunk

Drilling:

#8 x 1 1/4" (31.75mm) oval head wood screw supplied separately as required.







Tel: 800-516-4036 <u>www.thecornerguardstore.com</u>

Fax: 952-303-3773 sales@thecornerguardstore.com