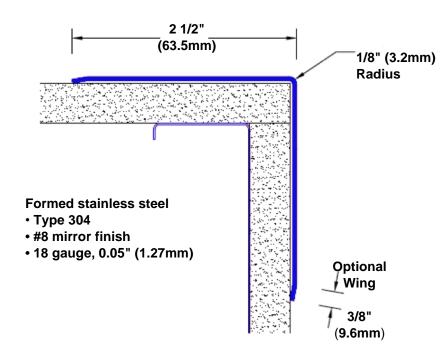

## Stainless Steel Corner Guard 24" x 2 1/2" x 2 1/2" x 90°

## Features:

- · Custom lengths, angles and wing sizes
- Available with 3/4" (19) radius
- Type 304 stainless steel
- Stock lengths: 4' (1219mm) & 8' (2438mm)