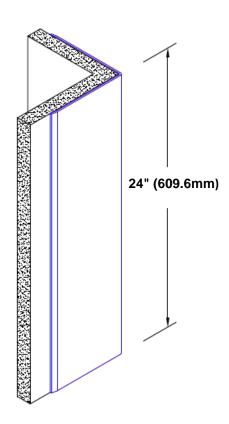

## **TheCornerGuardStore**

## Stainless Steel Corner Guard 24" x 2 1/2" x 2 1/2" x 90°



## Features:

- · Custom lengths, angles and wing sizes
- Available with 3/4" (19) radius
- Type 304 stainless steel
- Stock lengths: 4' (1219mm) & 8' (2438mm)

## **Mounting Options:**

Standard mounting
Adhosive:

Adhesive:

Construction adhesive supplied separately

 Optional mounting Standard Drilling:

Clearance holes for #8 fastener wood screw.

Countersunk

Drilling:

#8 x 1 1/4" (31.75mm) oval head wood screw supplied separately as required.







Tel: 800-516-4036 www.

Fax: 952-303-3773

www.thecornerguardstore.com

sales@thecornerguardstore.com