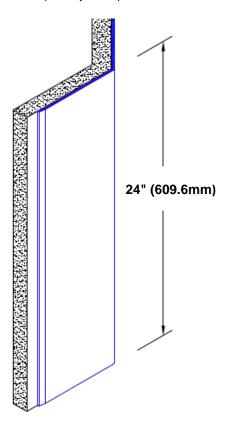

## **TheCornerGuardStore**

## Stainless Steel Corner Guard 24" x 3" x 3" x 135°



## Features:

- · Custom lengths, angles and wing sizes
- Available with 3/4" (19) radius
- Type 304 stainless steel
- Stock lengths: 4' (1219mm) & 8' (2438mm)

## **Mounting Options:**

Standard mounting
Adhasives

Adhesive:

Construction adhesive supplied separately

 Optional mounting Standard Drilling:

Clearance holes for #8 fastener wood screw.

Countersunk

Drilling:

#8 x 1 1/4" (31.75mm) oval head wood screw supplied separately as required.







Tel: 800-516-4036 <u>www.theco</u>

www.thecornerguardstore.com

Fax: 952-303-3773 sales@thecornerguardstore.com