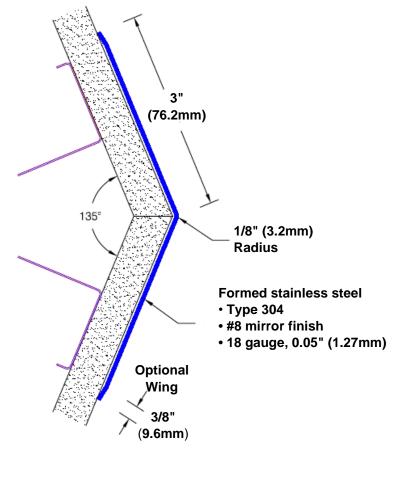

## Stainless Steel Corner Guard 24" x 3" x 3" x 135°

## Features:

- · Custom lengths, angles and wing sizes
- Available with 3/4" (19) radius
- Type 304 stainless steel
- Stock lengths: 4' (1219mm) & 8' (2438mm)