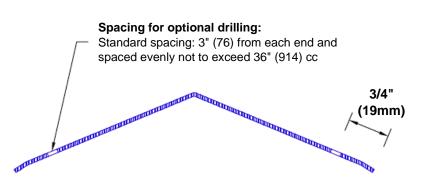

## **Mounting Options:**

Standard mounting
Adhasives

Adhesive:

Construction adhesive supplied separately

 Optional mounting Standard Drilling:

Clearance holes for #8 fastener wood screw.

Countersunk

Drilling:

#8 x 1 1/4" (31.75mm) oval head wood screw supplied separately as required.

Tel: 800-516-4036 <u>www.theco</u>

www.thecornerguardstore.com

Fax: 952-303-3773 sales@thecornerguardstore.com