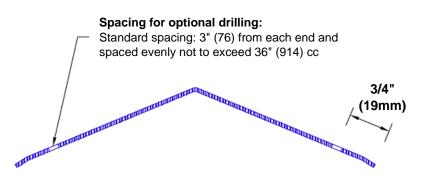

## **Mounting Options:**

Standard mounting
Adhesive:

Adhesive:

Construction adhesive supplied separately

 Optional mounting Standard Drilling:

Clearance holes for #8 fastener wood screw.

Countersunk

Drilling:

#8 x 1 1/4" (31.75mm) oval head wood screw supplied separately as required.

Tel: 800-516-4036 <u>www.thecornerguardstore.com</u>

Fax: 952-303-3773 sales@thecornerguardstore.com