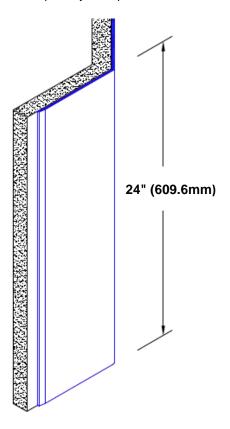

## **TheCornerGuardStore**

## Stainless Steel Corner Guard 24" x 3 1/2" x 3 1/2" x 135°



## Features:

- · Custom lengths, angles and wing sizes
- Available with 3/4" (19) radius
- Type 304 stainless steel
- Stock lengths: 4' (1219mm) & 8' (2438mm)

## **Mounting Options:**

Standard mounting
Adhesive:

Adhesive:

Construction adhesive supplied separately

 Optional mounting Standard Drilling:

Clearance holes for #8 fastener wood screw.

Countersunk

Drilling:

#8 x 1 1/4" (31.75mm) oval head wood screw supplied separately as required.







Tel: 800-516-4036 <u>www.thecornerguardstore.com</u>

Fax: 952-303-3773 sales@thecornerguardstore.com