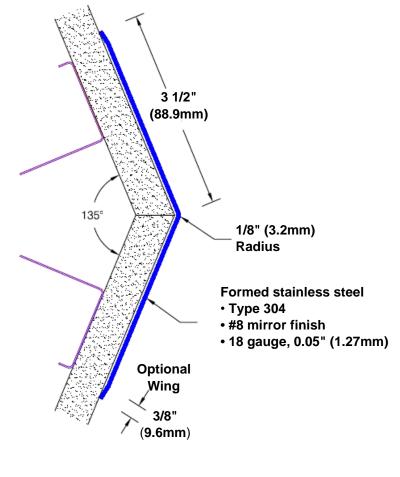

## Stainless Steel Corner Guard 24" x 3 1/2" x 3 1/2" x 135°

## Features:

- · Custom lengths, angles and wing sizes
- Available with 3/4" (19) radius
- Type 304 stainless steel
- Stock lengths: 4' (1219mm) & 8' (2438mm)