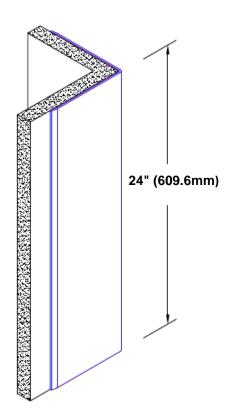

## **TheCornerGuardStore**

## Stainless Steel Corner Guard 24" x 4" x 4" x 90°



## Features:

- · Custom lengths, angles and wing sizes
- Available with 3/4" (19) radius
- Type 304 stainless steel
- Stock lengths: 4' (1219mm) & 8' (2438mm)

## **Mounting Options:**

Standard mounting
Adhesive:

Adhesive:

Construction adhesive supplied separately

 Optional mounting Standard Drilling:

iling: Clearance holes for #8

fastener wood screw.

Countersunk

Drilling:

#8 x 1 1/4" (31.75mm) oval head wood screw supplied separately as required.







Tel: 800-516-4036 <u>www.thecorner</u>

Fax: 952-303-3773

www.thecornerguardstore.com

sales@thecornerguardstore.com