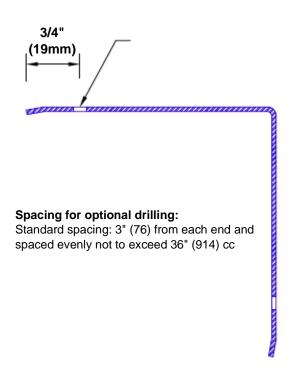

## Features:

- · Custom lengths, angles and wing sizes
- Available with 3/4" (19) radius
- Type 304 stainless steel
- Stock lengths: 4' (1219mm) & 8' (2438mm)

## **Mounting Options:**

Standard mounting
Adhesive:

Adhesive:

Construction adhesive supplied separately

 Optional mounting Standard Drilling:

iling: Clearance holes for #8

fastener wood screw.

Countersunk

Drilling:

#8 x 1 1/4" (31.75mm) oval head wood screw supplied separately as required.

Tel: 800-516-4036 <u>www.thecorner</u>

Fax: 952-303-3773

www.thecornerguardstore.com

sales@thecornerguardstore.com