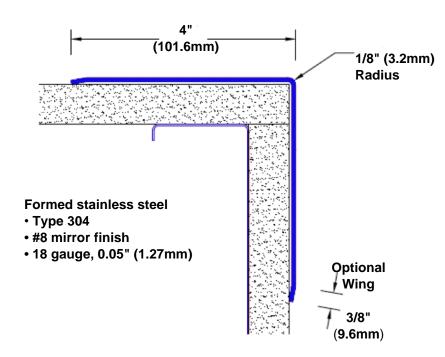

## Stainless Steel Corner Guard 24" x 4" x 4" x 90°

## Features:

- · Custom lengths, angles and wing sizes
- Available with 3/4" (19) radius
- Type 304 stainless steel
- Stock lengths: 4' (1219mm) & 8' (2438mm)