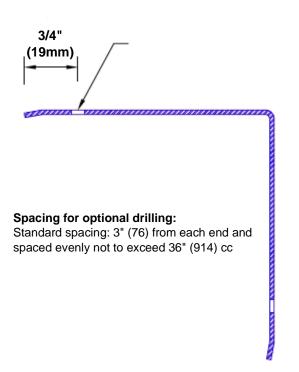

## Features:

- · Custom lengths, angles and wing sizes
- Available with 3/4" (19) radius
- · Type 304 stainless steel
- Stock lengths: 4' (1219mm) & 8' (2438mm)

## **Mounting Options:**

Standard mounting Adhesive:

Adhesive:
Construction adhesive

supplied separately
Optional

 Optional mounting Standard Drilling:

Clearance holes for #8 fastener wood screw.

Countersunk

Drilling:

#8 x 1 1/4" (31.75mm) oval head wood screw supplied separately as required.

Tel: 800-516-4036 wv

Fax: 952-303-3773

www.thecornerguardstore.com

sales@thecornerguardstore.com