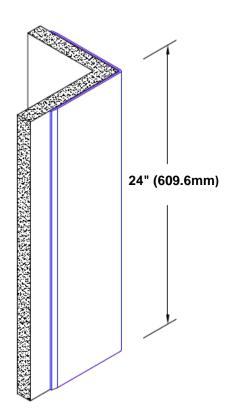

## Stainless Steel Corner Guard 24" x 4 1/2" x 4 1/2" x 90°

## Features:

- · Custom lengths, angles and wing sizes
- Available with 3/4" (19) radius
- · Type 304 stainless steel
- Stock lengths: 4' (1219mm) & 8' (2438mm)