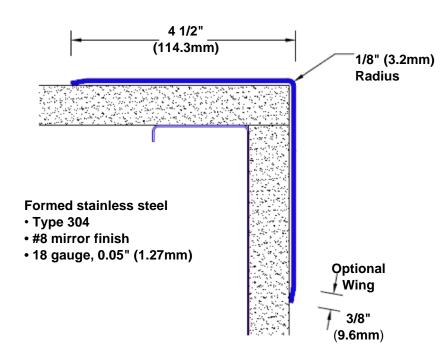

## Stainless Steel Corner Guard 24" x 4 1/2" x 4 1/2" x 90°

## Features:

- · Custom lengths, angles and wing sizes
- Available with 3/4" (19) radius
- · Type 304 stainless steel
- Stock lengths: 4' (1219mm) & 8' (2438mm)