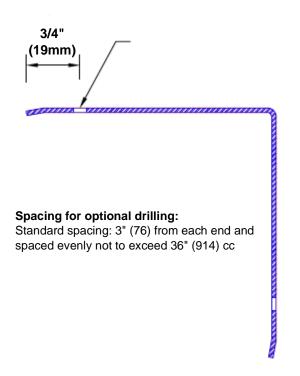

## **Mounting Options:**

Standard mounting
Adhasives

Adhesive:

Construction adhesive supplied separately

 Optional mounting Standard Drilling:

Clearance holes for #8 fastener wood screw.

Countersunk

Drilling:

#8 x 1 1/4" (31.75mm) oval head wood screw supplied separately as required.

Tel: 800-516-4036 <u>www.thecornerguardstore.com</u>

Fax: 952-303-3773 sales@thecornerguardstore.com