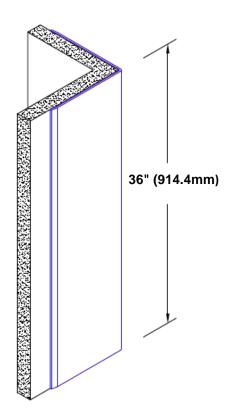

## Stainless Steel Corner Guard 36" x 1/2" x 1/2" x 90°

## Features:

- · Custom lengths, angles and wing sizes
- Available with 3/4" (19) radius
- Type 304 stainless steel
- Stock lengths: 4' (1219mm) & 8' (2438mm)