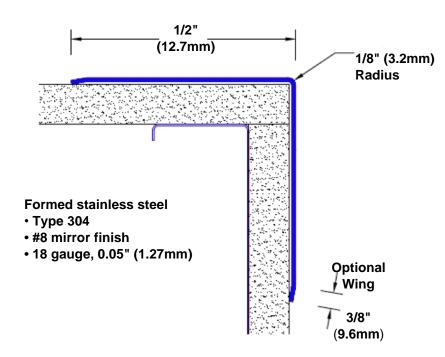

## Stainless Steel Corner Guard 36" x 1/2" x 1/2" x 90°

## Features:

- · Custom lengths, angles and wing sizes
- Available with 3/4" (19) radius
- Type 304 stainless steel
- Stock lengths: 4' (1219mm) & 8' (2438mm)