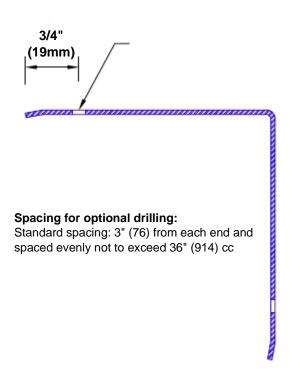

## Mounting Options:

 Standard mounting

Adhesive:

Construction adhesive supplied separately

 Optional mounting Standard Drilling:

> Clearance holes for #8 fastener wood screw.

Countersunk

Drilling:

#8 x 1 1/4" (31.75mm) oval head wood screw supplied separately as required.

Tel: 800-516-4036

Fax: 952-303-3773

www.thecornerguardstore.com

sales@thecornerguardstore.com

CG-SS8-18360.75-90