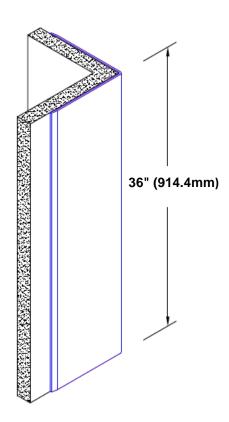

## Stainless Steel Corner Guard 36" x 3/4" x 3/4" x 90°

## Features:

- · Custom lengths, angles and wing sizes
- Available with 3/4" (19) radius
- Type 304 stainless steel
- Stock lengths: 4' (1219mm) & 8' (2438mm)