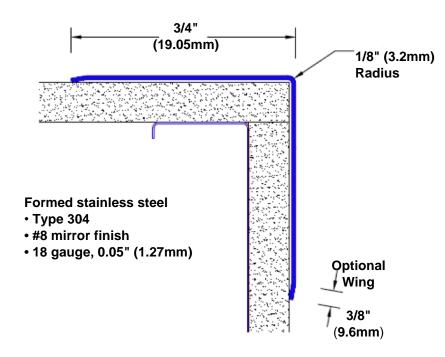

## Stainless Steel Corner Guard 36" x 3/4" x 3/4" x 90°

## Features:

- · Custom lengths, angles and wing sizes
- Available with 3/4" (19) radius
- Type 304 stainless steel
- Stock lengths: 4' (1219mm) & 8' (2438mm)