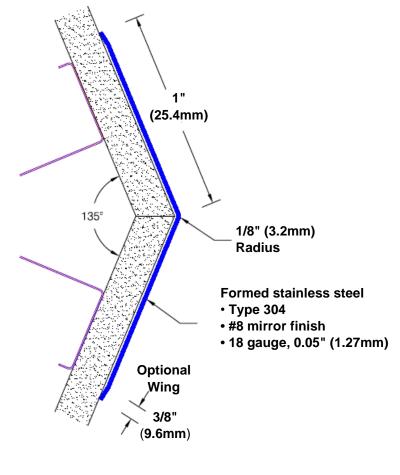

## Stainless Steel Corner Guard 36" x 1" x 1" x 135°

## Features:

- · Custom lengths, angles and wing sizes
- Available with 3/4" (19) radius
- Type 304 stainless steel
- Stock lengths: 4' (1219mm) & 8' (2438mm)