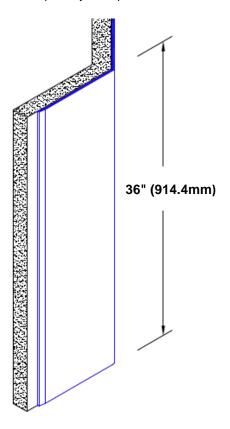

## Stainless Steel Corner Guard 36" x 1" x 1" x 135°

## Features:

- · Custom lengths, angles and wing sizes
- Available with 3/4" (19) radius
- Type 304 stainless steel
- Stock lengths: 4' (1219mm) & 8' (2438mm)