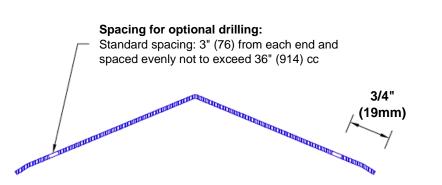

## Mounting Options:

 Standard mounting

Adhesive:

Construction adhesive supplied separately

 Optional mounting Standard Drilling:

> Clearance holes for #8 fastener wood screw.

Countersunk

Drilling:

#8 x 1 1/4" (31.75mm) oval head wood screw supplied separately as required.

Tel: 800-516-4036

www.thecornerguardstore.com

Fax: 952-303-3773 sales@thecornerguardstore.com