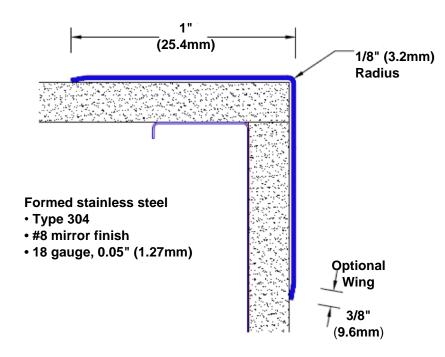

## Stainless Steel Corner Guard 36" x 1" x 1" x 90°

## Features:

- · Custom lengths, angles and wing sizes
- Available with 3/4" (19) radius
- Type 304 stainless steel
- Stock lengths: 4' (1219mm) & 8' (2438mm)