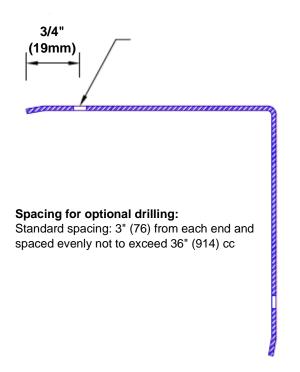

## **Mounting Options:**

 Standard mounting

Adhesive:

Construction adhesive supplied separately

 Optional mounting Standard Drilling:

> Clearance holes for #8 fastener wood screw.

Countersunk

Drilling:

#8 x 1 1/4" (31.75mm) oval head wood screw supplied separately as required.

Tel: 800-516-4036

www.thecornerguardstore.com

sales@thecornerguardstore.com