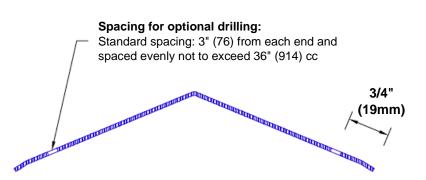

## Mounting Options:

 Standard mounting

Adhesive:

Construction adhesive supplied separately

 Optional mounting Standard Drilling:

> Clearance holes for #8 fastener wood screw.

Countersunk

Drilling:

#8 x 1 1/4" (31.75mm) oval head wood screw supplied separately as required.

Tel: 800-516-4036

www.thecornerguardstore.com

Fax: 952-303-3773 sales@thecornerguardstore.com