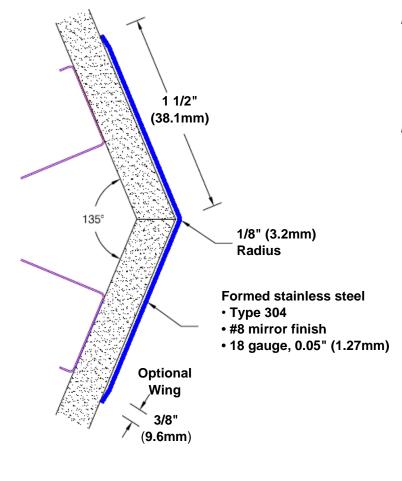

## Stainless Steel Corner Guard 36" x 1 1/2" x 1 1/2" x 135°

## Features:

- · Custom lengths, angles and wing sizes
- Available with 3/4" (19) radius
- Type 304 stainless steel
- Stock lengths: 4' (1219mm) & 8' (2438mm)