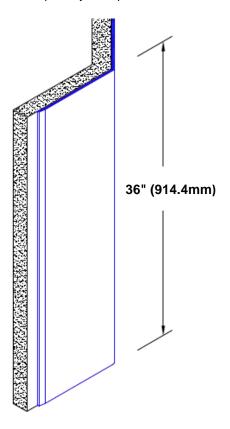

## **TheCornerGuardStore**

## Stainless Steel Corner Guard 36" x 1 1/2" x 1 1/2" x 135°



## Features:

- · Custom lengths, angles and wing sizes
- Available with 3/4" (19) radius
- Type 304 stainless steel
- Stock lengths: 4' (1219mm) & 8' (2438mm)

## Mounting Options:

 Standard mounting

Adhesive:

Construction adhesive supplied separately

 Optional mounting Standard Drilling:

> Clearance holes for #8 fastener wood screw.

Countersunk

Drilling:

#8 x 1 1/4" (31.75mm) oval head wood screw supplied separately as required.







Tel: 800-516-4036

www.thecornerguardstore.com

Fax: 952-303-3773 sales@thecornerguardstore.com