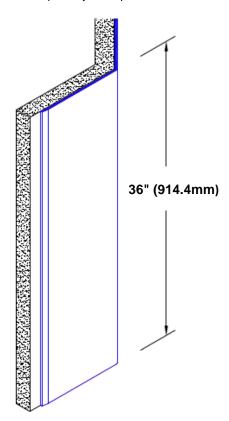

## **TheCornerGuardStore**

## Stainless Steel Corner Guard 36" x 2" x 2" x 135°



## Features:

- · Custom lengths, angles and wing sizes
- Available with 3/4" (19) radius
- Type 304 stainless steel
- Stock lengths: 4' (1219mm) & 8' (2438mm)

## **Mounting Options:**

Standard mounting
Adhasives

Adhesive:

Construction adhesive supplied separately

 Optional mounting Standard Drilling:

Clearance holes for #8 fastener wood screw.

Countersunk

Drilling:

#8 x 1 1/4" (31.75mm) oval head wood screw supplied separately as required.







Tel: 800-516-4036 www.thecornerguardstore.com

Fax: 952-303-3773 sales@thecornerguardstore.com