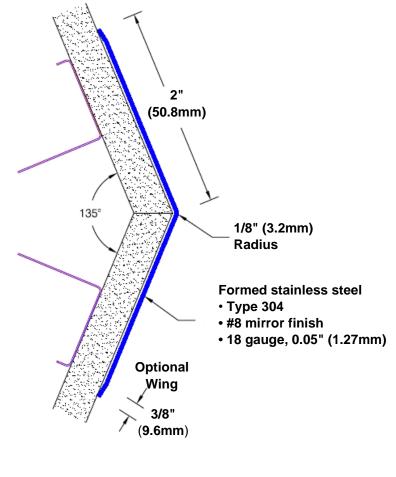

## Stainless Steel Corner Guard 36" x 2" x 2" x 135°

## Features:

- · Custom lengths, angles and wing sizes
- Available with 3/4" (19) radius
- Type 304 stainless steel
- Stock lengths: 4' (1219mm) & 8' (2438mm)