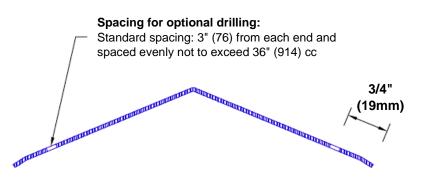

## **Mounting Options:**

Standard mounting
Adhasives

Adhesive:

Construction adhesive supplied separately

 Optional mounting Standard Drilling:

Clearance holes for #8 fastener wood screw.

Countersunk

Drilling:

#8 x 1 1/4" (31.75mm) oval head wood screw supplied separately as required.

Tel: 800-516-4036 www.thecornerguardstore.com

Fax: 952-303-3773 sales@thecornerguardstore.com