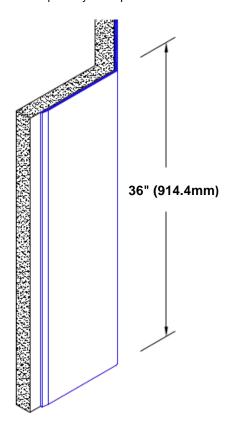

## Stainless Steel Corner Guard 36" x 3" x 3" x 135°

## Features:

- · Custom lengths, angles and wing sizes
- Available with 3/4" (19) radius
- Type 304 stainless steel
- Stock lengths: 4' (1219mm) & 8' (2438mm)