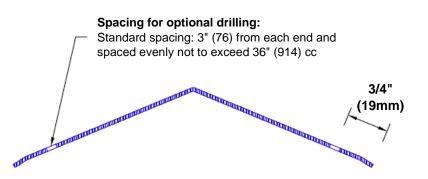

## **Mounting Options:**

Standard mounting
Adhasives

Adhesive:

Construction adhesive supplied separately

 Optional mounting Standard Drilling:

Clearance holes for #8 fastener wood screw.

Countersunk

Drilling:

#8 x 1 1/4" (31.75mm) oval head wood screw supplied separately as required.

Tel: 800-516-4036 <u>www.thecornerguardstore.com</u>

Fax: 952-303-3773 sales@thecornerguardstore.com