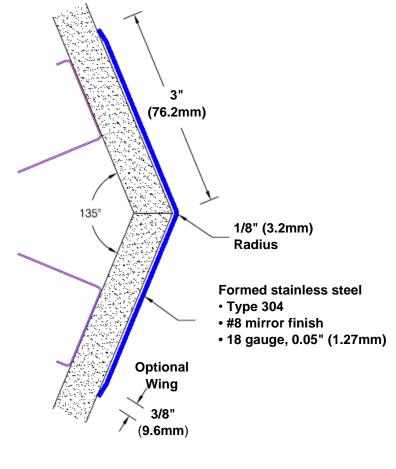

## Stainless Steel Corner Guard 36" x 3" x 3" x 135°

## Features:

- · Custom lengths, angles and wing sizes
- Available with 3/4" (19) radius
- Type 304 stainless steel
- Stock lengths: 4' (1219mm) & 8' (2438mm)