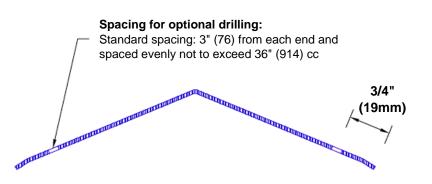

## Mounting Options:

Standard mounting
Adhesive:

Adhesive:

Construction adhesive supplied separately

 Optional mounting Standard Drilling:

Clearance holes for #8 fastener wood screw.

Countersunk

Drilling:

#8 x 1 1/4" (31.75mm) oval head wood screw supplied separately as required.

Tel: 800-516-4036 www.thecornerguardstore.com

Fax: 952-303-3773 sales@thecornerguardstore.com