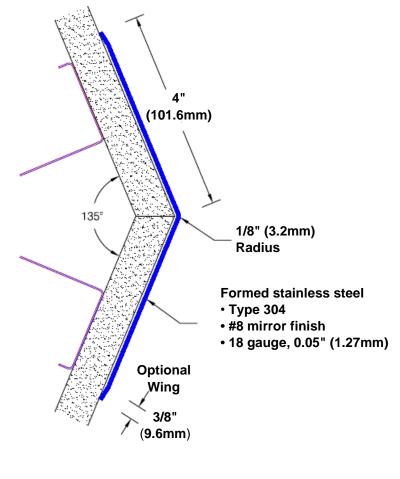

## Stainless Steel Corner Guard 36" x 4" x 4" x 135°

## Features:

- · Custom lengths, angles and wing sizes
- · Available with 3/4" (19) radius
- Type 304 stainless steel
- Stock lengths: 4' (1219mm) & 8' (2438mm)