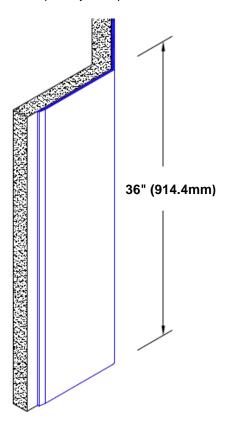

## Mounting Options:

Standard mounting
Adhesive:

Adhesive:

Construction adhesive supplied separately

 Optional mounting Standard Drilling:

Clearance holes for #8 fastener wood screw.

Countersunk

Drilling:

#8 x 1 1/4" (31.75mm) oval head wood screw supplied separately as required.

Tel: 800-516-4036 www.thecornerguardstore.com

Fax: 952-303-3773 sales@thecornerguardstore.com