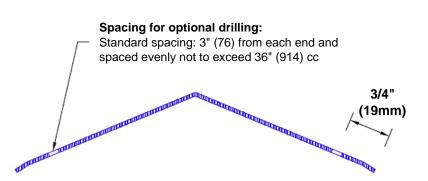

## **Mounting Options:**

Standard mounting
Adhesive:

Adhesive:

Construction adhesive supplied separately

 Optional mounting Standard Drilling:

Clearance holes for #8 fastener wood screw.

Countersunk

Drilling:

#8 x 1 1/4" (31.75mm) oval head wood screw supplied separately as required.

Tel: 800-516-4036

www.thecornerguardstore.com

Fax: 952-303-3773 sales@thecornerguardstore.com