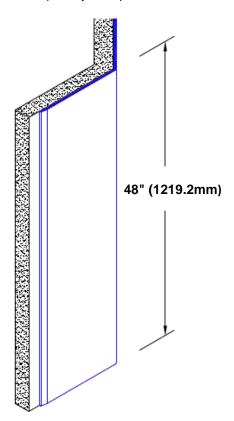

## Features:

- · Custom lengths, angles and wing sizes
- Available with 3/4" (19) radius
- Type 304 stainless steel
- Stock lengths: 4' (1219mm) & 8' (2438mm)