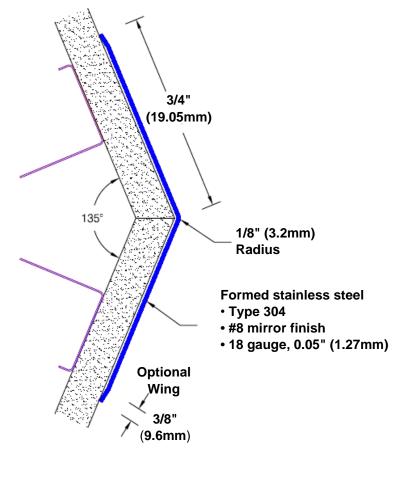

## Stainless Steel Corner Guard 48" x 3/4" x 3/4" x 135°

## Features:

- · Custom lengths, angles and wing sizes
- Available with 3/4" (19) radius
- Type 304 stainless steel
- Stock lengths: 4' (1219mm) & 8' (2438mm)