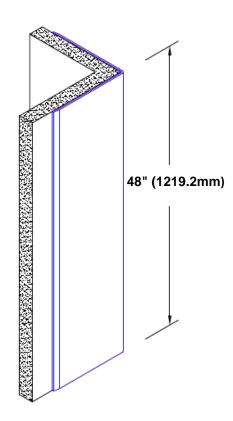

## Stainless Steel Corner Guard 48" x 3/4" x 3/4" x 90°

## Features:

- · Custom lengths, angles and wing sizes
- Available with 3/4" (19) radius
- Type 304 stainless steel
- Stock lengths: 4' (1219mm) & 8' (2438mm)