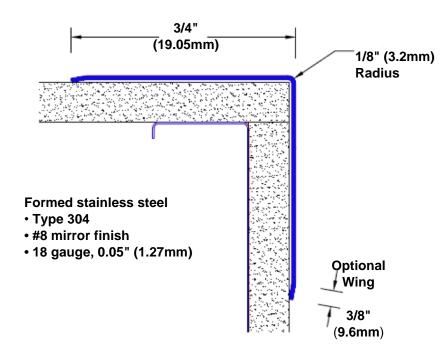

## Features:

- · Custom lengths, angles and wing sizes
- Available with 3/4" (19) radius
- Type 304 stainless steel
- Stock lengths: 4' (1219mm) & 8' (2438mm)