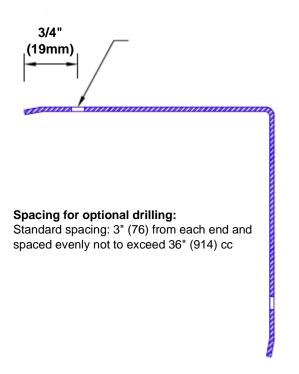

## **Mounting Options:**

Standard mounting
Adhasives

Adhesive:

Construction adhesive supplied separately

 Optional mounting Standard Drilling:

Clearance holes for #8 fastener wood screw.

Countersunk

Drilling:

#8 x 1 1/4" (31.75mm) oval head wood screw supplied separately as required.

Tel: 800-516-4036

Fax: 952-303-3773

www.thecornerguardstore.com sales@thecornerguardstore.com