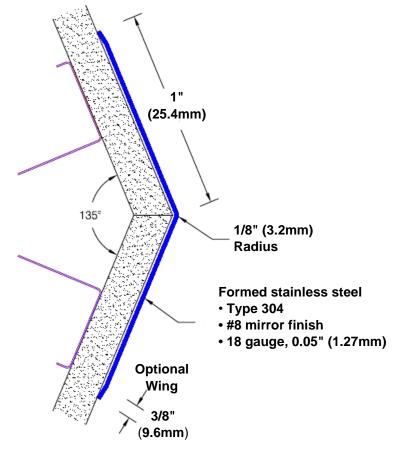

## Stainless Steel Corner Guard 48" x 1" x 1" x 135°

## Features:

- · Custom lengths, angles and wing sizes
- Available with 3/4" (19) radius
- Type 304 stainless steel
- Stock lengths: 4' (1219mm) & 8' (2438mm)