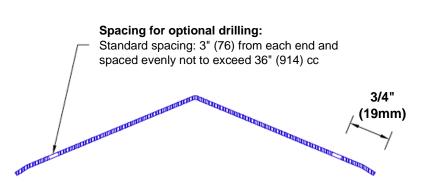

## Mounting Options:

 Standard mounting

Adhesive:

Construction adhesive supplied separately

 Optional mounting Standard Drilling:

> Clearance holes for #8 fastener wood screw.

Countersunk

Drilling:

#8 x 1 1/4" (31.75mm) oval head wood screw supplied separately as required.

www.thecornerguardstore.com Tel: 800-516-4036

Fax: 952-303-3773 sales@thecornerguardstore.com