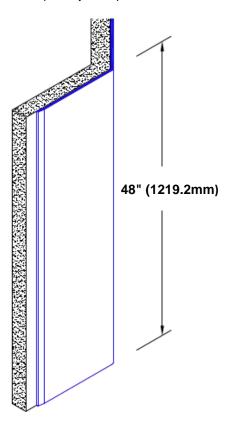

## Stainless Steel Corner Guard 48" x 1" x 1" x 135°

## Features:

- · Custom lengths, angles and wing sizes
- Available with 3/4" (19) radius
- Type 304 stainless steel
- Stock lengths: 4' (1219mm) & 8' (2438mm)