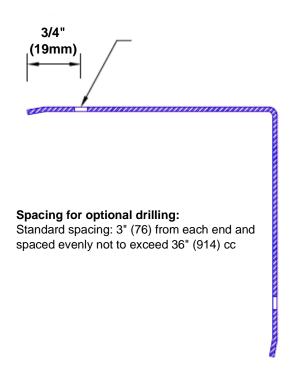

## Features:

- · Custom lengths, angles and wing sizes
- Available with 3/4" (19) radius
- Type 304 stainless steel
- Stock lengths: 4' (1219mm) & 8' (2438mm)

## **Mounting Options:**

Standard mounting
 Adhasives

Adhesive:

Construction adhesive supplied separately

Optional mounting Standard

Drilling:
Clearance holes for #8

fastener wood screw.

Countersunk

Drilling:

#8 x 1 1/4" (31.75mm) oval head wood screw supplied separately as required.

Tel: 800-516-4036 www.t

Fax: 952-303-3773

www.thecornerguardstore.com

sales@thecornerguardstore.com