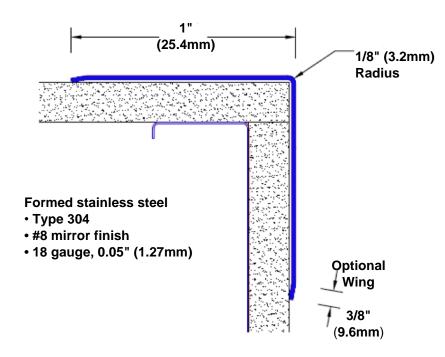

## Stainless Steel Corner Guard 48" x 1" x 1" x 90°

## Features:

- · Custom lengths, angles and wing sizes
- Available with 3/4" (19) radius
- Type 304 stainless steel
- Stock lengths: 4' (1219mm) & 8' (2438mm)

## **Mounting Options:**

Standard mounting
 Adhasives

Adhesive:

Construction adhesive supplied separately

Optional mounting Standard

Drilling:
Clearance holes for #8

fastener wood screw.

Countersunk

Drilling:

#8 x 1 1/4" (31.75mm) oval head wood screw supplied separately as required.

Tel: 800-516-4036 www.t

Fax: 952-303-3773

www.thecornerguardstore.com

sales@thecornerguardstore.com