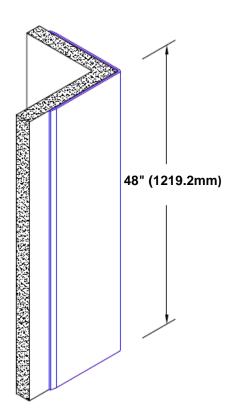

## Stainless Steel Corner Guard 48" x 1" x 1" x 90°

## Features:

- · Custom lengths, angles and wing sizes
- Available with 3/4" (19) radius
- Type 304 stainless steel
- Stock lengths: 4' (1219mm) & 8' (2438mm)