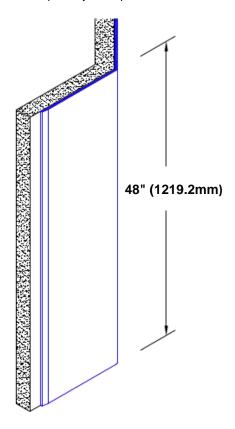

## Stainless Steel Corner Guard 48" x 1 1/2" x 1 1/2" x 135°

## Features:

- · Custom lengths, angles and wing sizes
- Available with 3/4" (19) radius
- Type 304 stainless steel
- Stock lengths: 4' (1219mm) & 8' (2438mm)