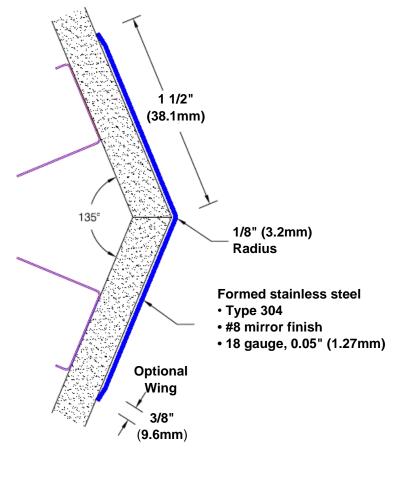

## Stainless Steel Corner Guard 48" x 1 1/2" x 1 1/2" x 135°

## Features:

- · Custom lengths, angles and wing sizes
- Available with 3/4" (19) radius
- Type 304 stainless steel
- Stock lengths: 4' (1219mm) & 8' (2438mm)