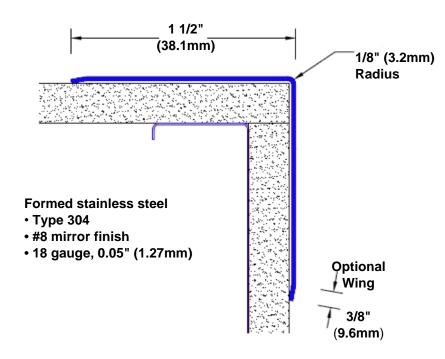

## Stainless Steel Corner Guard 48" x 1 1/2" x 1 1/2" x 90°

## Features:

- · Custom lengths, angles and wing sizes
- Available with 3/4" (19) radius
- Type 304 stainless steel
- Stock lengths: 4' (1219mm) & 8' (2438mm)