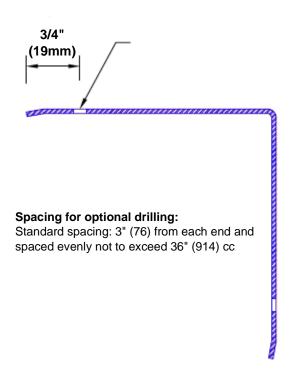

## **Mounting Options:**

Standard mounting Adhesive:

Construction adhesive supplied separately

 Optional mounting Standard Drilling:

Clearance holes for #8 fastener wood screw.

Countersunk

Drilling:

#8 x 1 1/4" (31.75mm) oval head wood screw supplied separately as required.