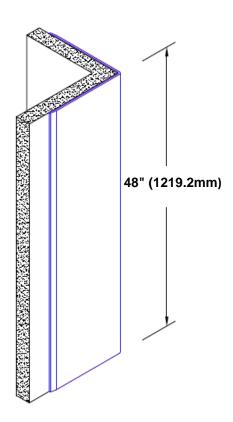

## Stainless Steel Corner Guard 48" x 1 1/2" x 1 1/2" x 90°

## Features:

- · Custom lengths, angles and wing sizes
- Available with 3/4" (19) radius
- Type 304 stainless steel
- Stock lengths: 4' (1219mm) & 8' (2438mm)