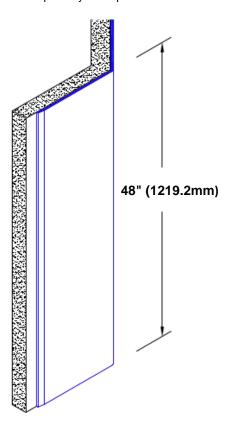

## Stainless Steel Corner Guard 48" x 2" x 2" x 135°

## Features:

- · Custom lengths, angles and wing sizes
- Available with 3/4" (19) radius
- Type 304 stainless steel
- Stock lengths: 4' (1219mm) & 8' (2438mm)