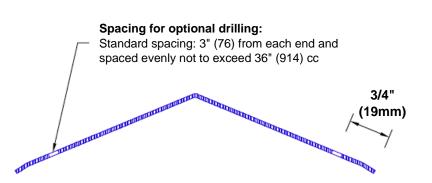

## Mounting Options:

 Standard mounting

Adhesive:

Construction adhesive supplied separately

 Optional mounting Standard Drilling:

> Clearance holes for #8 fastener wood screw.

Countersunk

Drilling:

#8 x 1 1/4" (31.75mm) oval head wood screw supplied separately as required.

Tel: 800-516-4036

www.thecornerguardstore.com

Fax: 952-303-3773 sales@thecornerguardstore.com