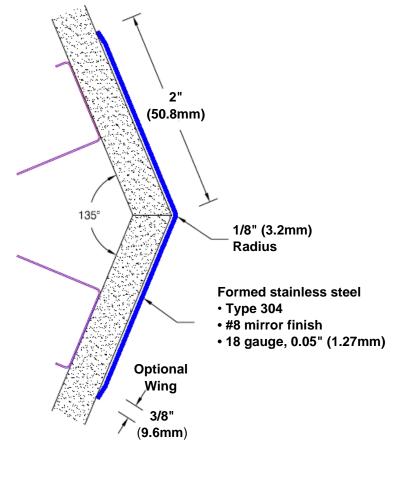

## Stainless Steel Corner Guard 48" x 2" x 2" x 135°

## Features:

- · Custom lengths, angles and wing sizes
- Available with 3/4" (19) radius
- Type 304 stainless steel
- Stock lengths: 4' (1219mm) & 8' (2438mm)