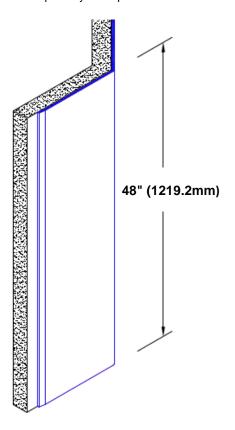

## Stainless Steel Corner Guard 48" x 2 1/2" x 2 1/2" x 135°

## Features:

- · Custom lengths, angles and wing sizes
- · Available with 3/4" (19) radius
- Type 304 stainless steel
- Stock lengths: 4' (1219mm) & 8' (2438mm)