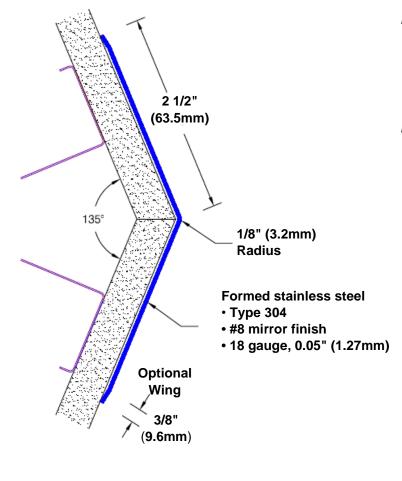

## Stainless Steel Corner Guard 48" x 2 1/2" x 2 1/2" x 135°

## Features:

- · Custom lengths, angles and wing sizes
- · Available with 3/4" (19) radius
- Type 304 stainless steel
- Stock lengths: 4' (1219mm) & 8' (2438mm)