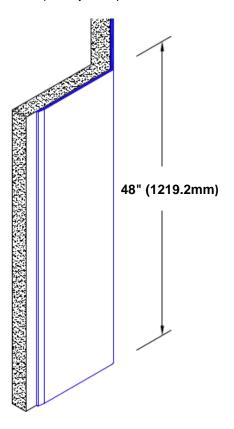

## Stainless Steel Corner Guard 48" x 3" x 3" x 135°

## Features:

- · Custom lengths, angles and wing sizes
- Available with 3/4" (19) radius
- Type 304 stainless steel
- Stock lengths: 4' (1219mm) & 8' (2438mm)