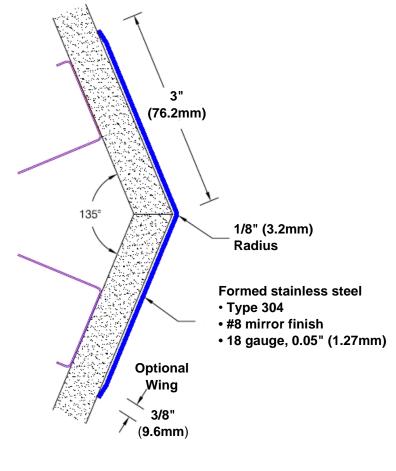

## Stainless Steel Corner Guard 48" x 3" x 3" x 135°

## Features:

- · Custom lengths, angles and wing sizes
- Available with 3/4" (19) radius
- Type 304 stainless steel
- Stock lengths: 4' (1219mm) & 8' (2438mm)

## Mounting Options:

 Standard mounting

Adhesive:

Construction adhesive supplied separately

 Optional mounting Standard Drilling:

> Clearance holes for #8 fastener wood screw.

Countersunk

Drilling: