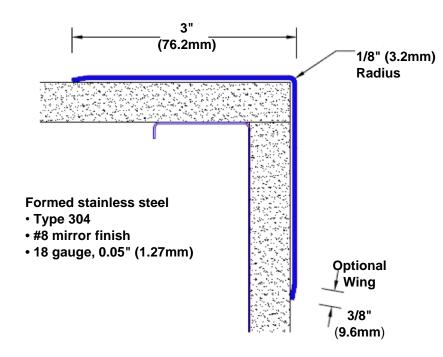

## Stainless Steel Corner Guard 48" x 3" x 3" x 90°

## Features:

- · Custom lengths, angles and wing sizes
- Available with 3/4" (19) radius
- Type 304 stainless steel
- Stock lengths: 4' (1219mm) & 8' (2438mm)