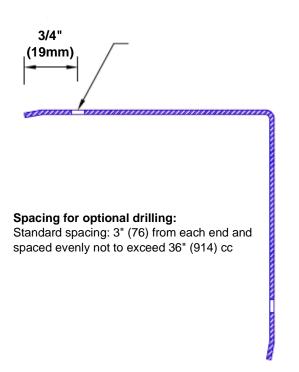

## Features:

- · Custom lengths, angles and wing sizes
- Available with 3/4" (19) radius
- Type 304 stainless steel
- Stock lengths: 4' (1219mm) & 8' (2438mm)

## **Mounting Options:**

Standard mounting Adhesive:

Construction adhesive supplied separately

Optional mounting Standard

Drilling:

Clearance holes for #8 fastener wood screw.

Countersunk

Drilling:

#8 x 1 1/4" (31.75mm) oval head wood screw supplied separately as required.

Tel: 800-516-4036 www.theo

Fax: 952-303-3773

www.thecornerguardstore.com

sales@thecornerguardstore.com