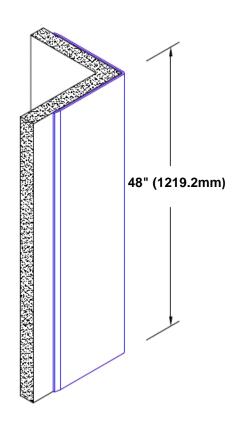

## Stainless Steel Corner Guard 48" x 3" x 3" x 90°

## Features:

- · Custom lengths, angles and wing sizes
- Available with 3/4" (19) radius
- Type 304 stainless steel
- Stock lengths: 4' (1219mm) & 8' (2438mm)